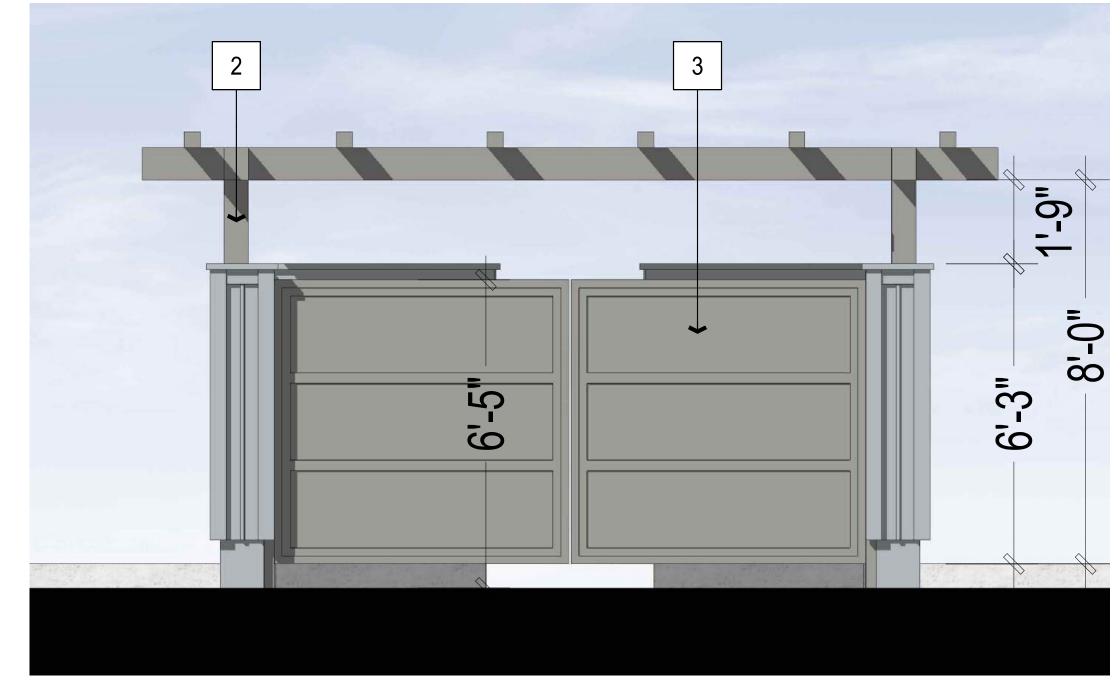

## LEGEND

- 1. BOARD & BATTEN SIDING OVER 8" CMU
- 2. 6" METAL COLUMN AND BEAM
- 3. METAL GATE W/ 3x4 METAL POST & CANE BOLTS/HOLE INSERTS
- 4. 2 DUMPSTER BINS/ 2 (95 GAL.) BINS

- CORRUGATED METAL COVER MOUNTED TO UNDERSIDE OF TRELLIS MEMBERS SLOPE TO DRAIN ONE SIDE / AND PROVIDE SMALL METAL LEADER BOX W/ GUTTER OUTSIDE
- 6. SLOPE TO DRAIN FROM CURB

- 7. 2X FLAT WOOD CAP
- 8. 2X4 TRIM
- 9. METAL GATE (OPTION)
- 10. INSIDE CONCRETE 6" CURB STOP

Left Elevation

Front Elevation

Right Elevation

Rear Elevation