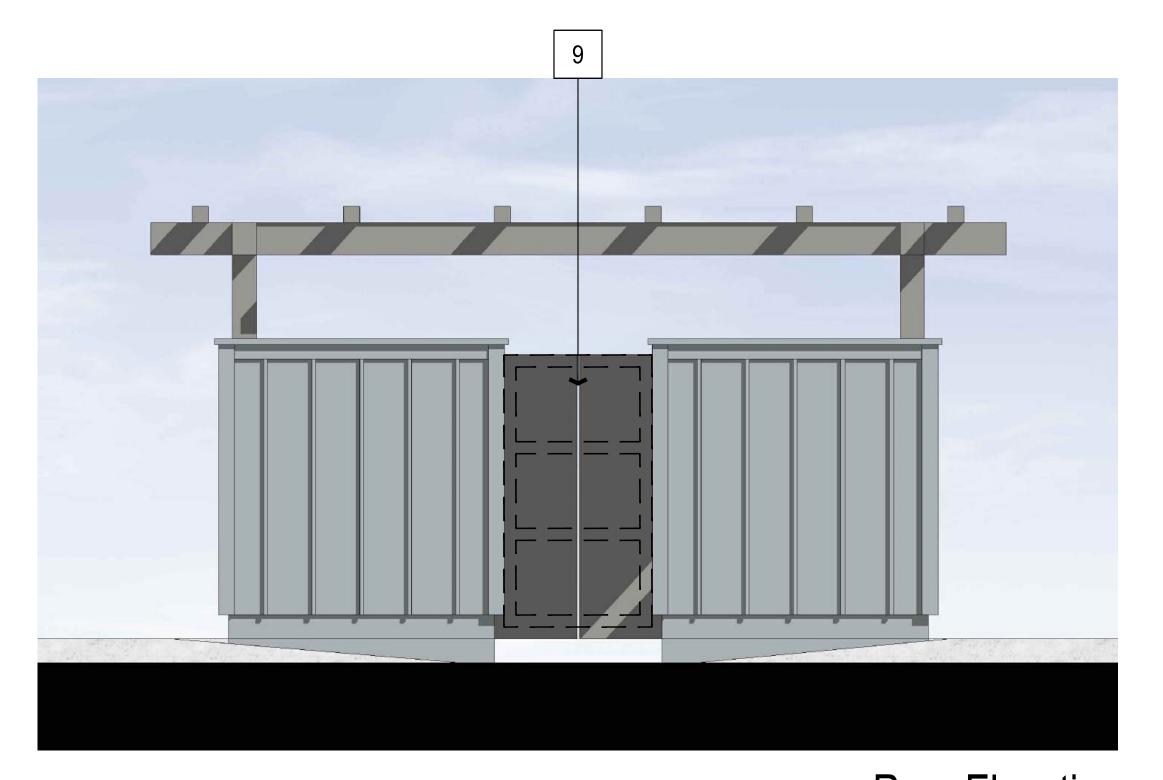

## LEGEND

- 1. BOARD & BATTEN SIDING OVER 8" CMU
- 2. 6" METAL COLUMN AND BEAM
- 3. METAL GATE W/ 3x4 METAL POST & CANE BOLTS/HOLE INSERTS
- 4. 2 DUMPSTER BINS/ 2 (95 GAL.) BINS

- CORRUGATED METAL COVER MOUNTED TO UNDERSIDE OF TRELLIS MEMBERS SLOPE TO DRAIN ONE SIDE / AND PROVIDE SMALL METAL LEADER BOX W/ GUTTER OUTSIDE
- 6. SLOPE TO DRAIN FROM CURB

- 7. 2X FLAT WOOD CAP
- 8. 2X4 TRIM
- 9. METAL GATE (OPTION)
- 10. INSIDE CONCRETE 6" CURB STOP

Left Elevation

Front Elevation

Right Elevation

Rear Elevation