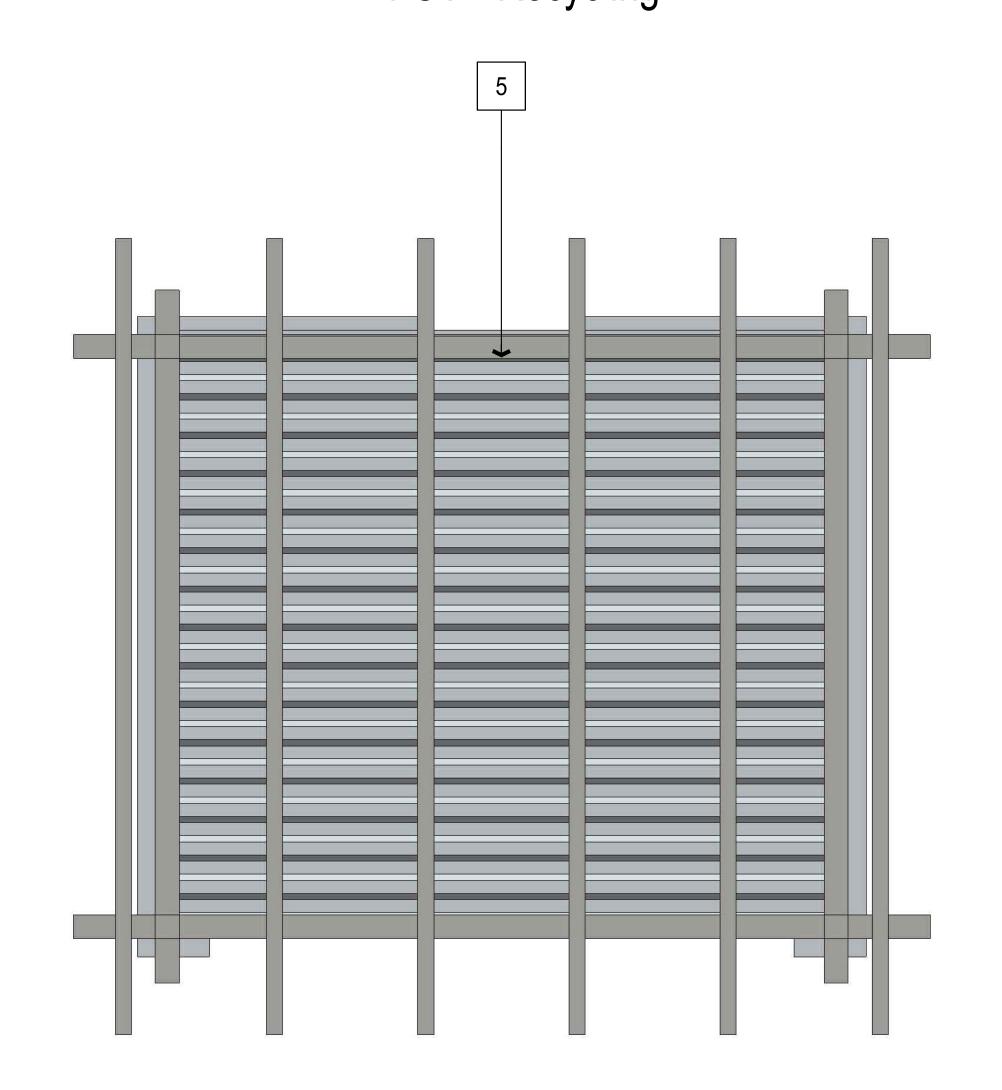

Roof Plan

## LEGEND

- . BOARD & BATTEN SIDING OVER 8" CMU
- 2. 6" METAL COLUMN AND BEAM
- 3. METAL GATE W/ 3x4 METAL POST & CANE BOLTS/HOLE INSERTS
- 4. 2 DUMPSTER BINS/ 2 (95 GAL.) BINS

- CORRUGATED METAL COVER MOUNTED TO UNDERSIDE OF
  TRELLIS MEMBERS SLOPE TO DRAIN ONE SIDE / AND PROVIDE
  SMALL METAL LEADER BOX W/ GUTTER OUTSIDE
- S. SLOPE TO DRAIN FROM CURB