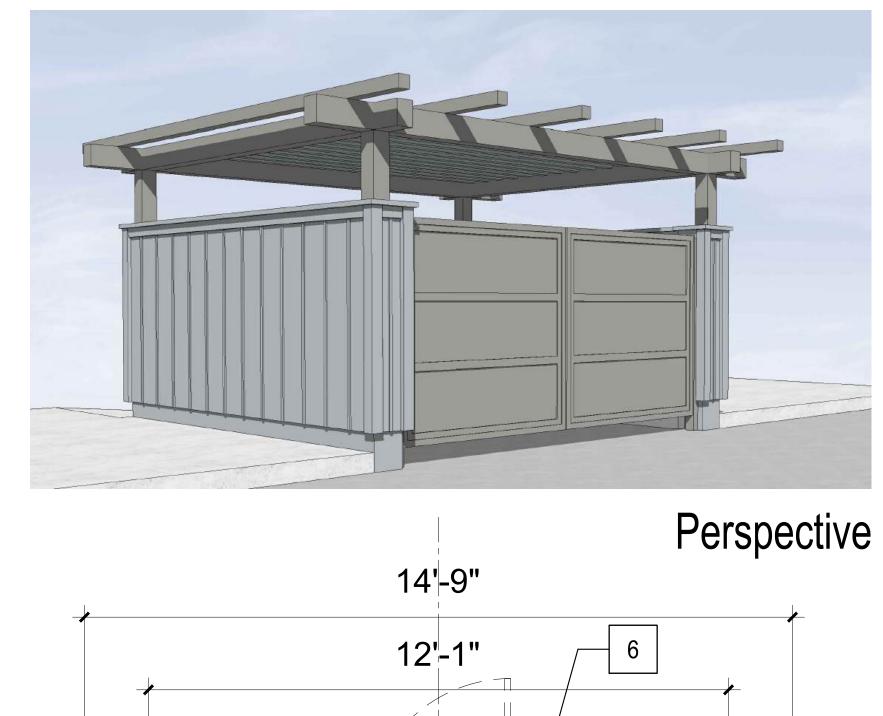

## LEGEND

- . BOARD & BATTEN SIDING OVER 8" CMU
- 2. 6" METAL COLUMN AND BEAM
- 3. METAL GATE W/ 3x4 METAL POST & CANE BOLTS/HOLE INSERTS
- 4. 2 DUMPSTER BINS/ 2 (95 GAL.) BINS

- CORRUGATED METAL COVER MOUNTED TO UNDERSIDE OF
  TRELLIS MEMBERS SLOPE TO DRAIN ONE SIDE / AND PROVIDE
  SMALL METAL LEADER BOX W/ GUTTER OUTSIDE
- S. SLOPE TO DRAIN FROM CURB

- 7. 2X FLAT WOOD CAP
- 8. 2X4 TRIM
- 9. METAL GATE (OPTION)
- 10. INSIDE CONCRETE 6" CURB STOP

Typical Enclosure Size:
8.94 Cubic Yards (CY) of Solid Waste
95 Gal/.47 Cubic Yards - Organic
4 CY - Trash
4 CY - Recycling