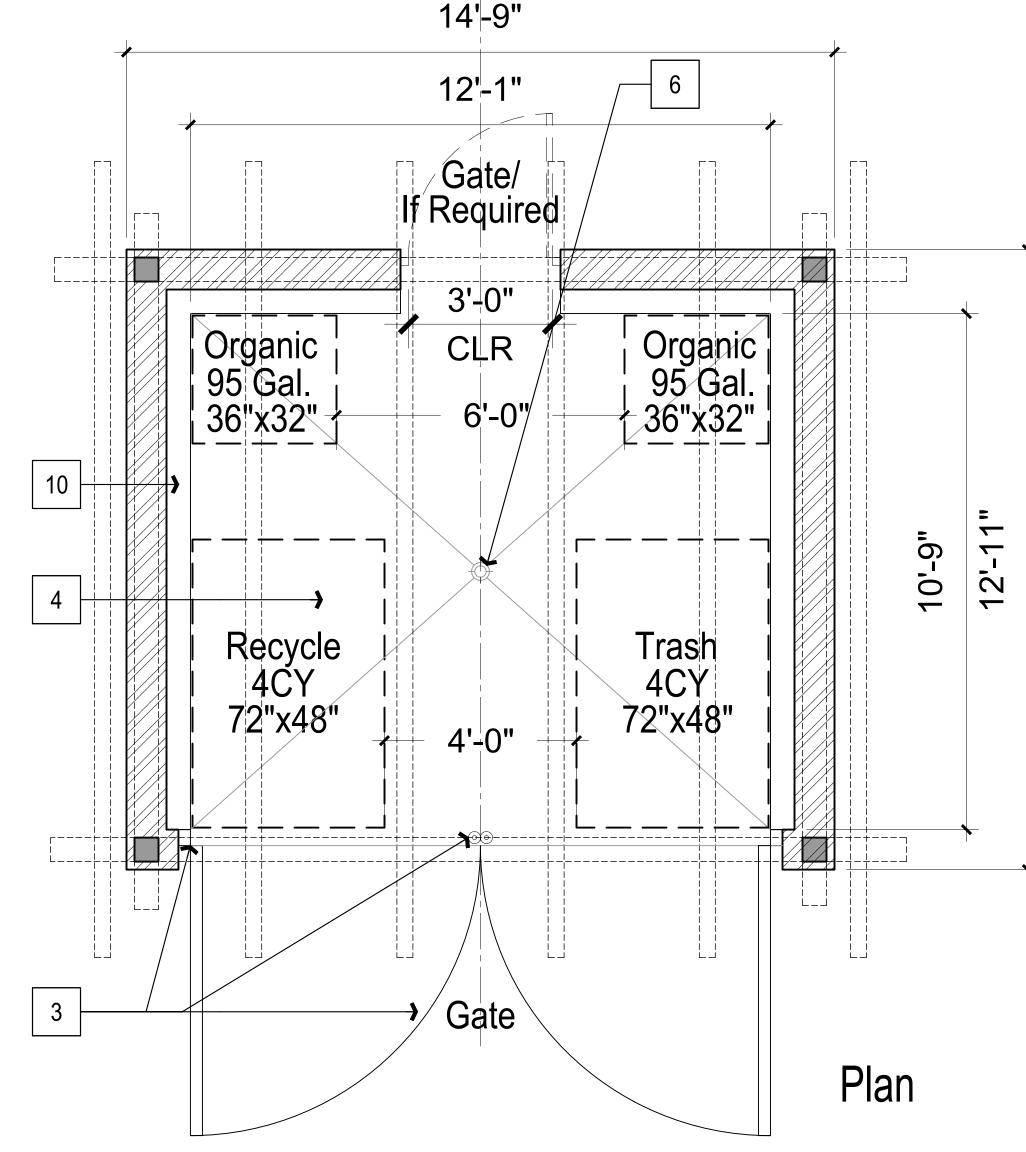

## LEGEND

- . BOARD & BATTEN SIDING OVER 8" CMU
- 2. 6" METAL COLUMN AND BEAM
- 3. METAL GATE W/ 3x4 METAL POST & CANE BOLTS/HOLE INSERTS
- 4. 2 DUMPSTER BINS/ 2 (95 GAL.) BINS

- CORRUGATED METAL COVER MOUNTED TO UNDERSIDE OF
  TRELLIS MEMBERS SLOPE TO DRAIN ONE SIDE / AND PROVIDE
  SMALL METAL LEADER BOX W/ GUTTER OUTSIDE
- S. SLOPE TO DRAIN FROM CURB

- 7. 2X FLAT WOOD CAP
- 8. 2X4 TRIM
- 9. METAL GATE (OPTION)
- 10. INSIDE CONCRETE 6" CURB STOP

Typical Enclosure Size:
8.94 Cubic Yards (CY) of Solid Waste
95 Gal/.47 Cubic Yards - Organic
4 CY - Trash
4 CY - Recycling