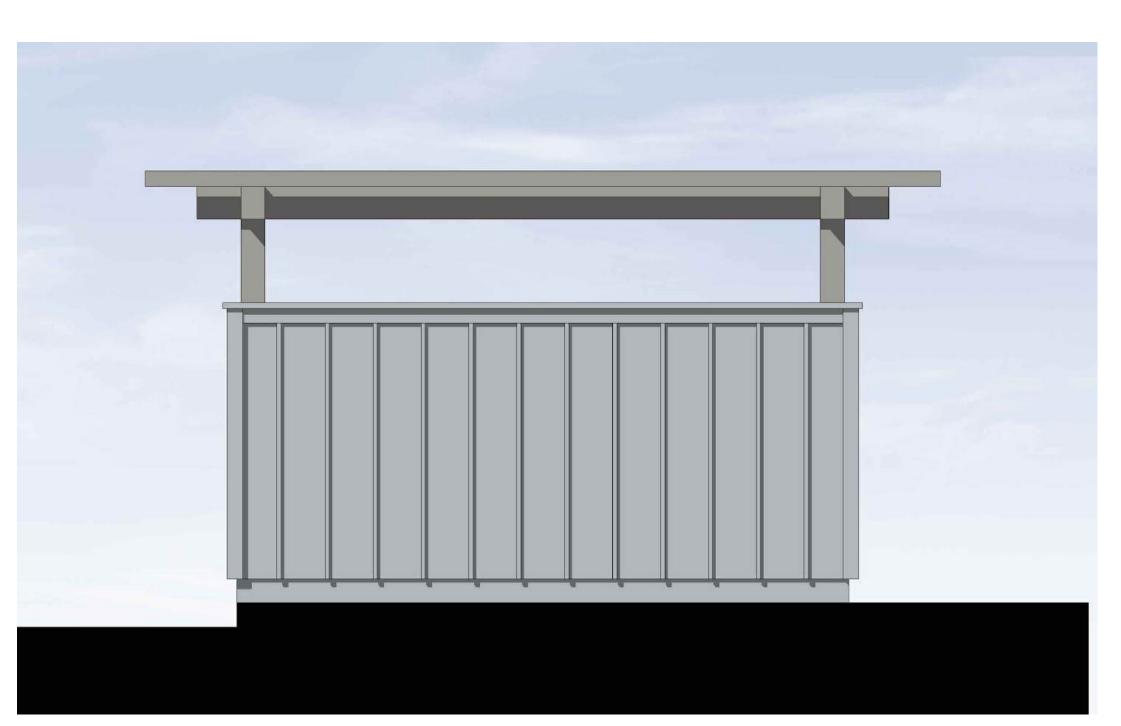

## LEGEND

- 1. BOARD & BATTEN SIDING OVER 8" CMU
- 2. 6" METAL COLUMN AND BEAM
- 3. METAL GATE W/ 3x4 METAL POST & CANE BOLTS/HOLE INSERTS
- 4. 2 DUMPSTER BINS/ 2 (95 GAL.) BINS

- CORRUGATED METAL COVER MOUNTED TO UNDERSIDE OF TRELLIS MEMBERS SLOPE TO DRAIN ONE SIDE / AND PROVIDE SMALL METAL LEADER BOX W/ GUTTER OUTSIDE
- 6. SLOPE TO DRAIN FROM CURB

- 7. 2X FLAT WOOD CAP
- 8. 2X4 TRIM
- 9. METAL GATE (OPTION)
- 10. INSIDE CONCRETE 6" CURB STOP

Left Elevation

Front Elevation

Right Elevation

Rear Elevation