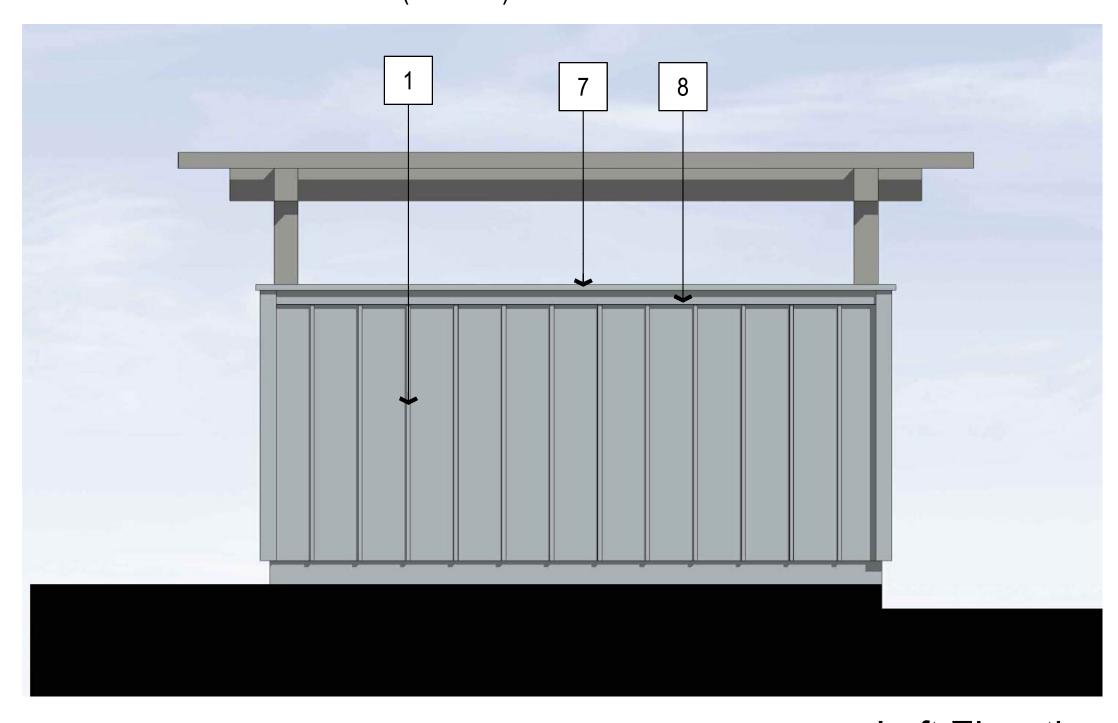

## LEGEND

- 1. BOARD & BATTEN SIDING OVER 8" CMU
- 2. 6" METAL COLUMN AND BEAM
- 3. METAL GATE W/ 3x4 METAL POST & CANE BOLTS/HOLE INSERTS
- 4. 2 DUMPSTER BINS/ 2 (95 GAL.) BINS

- CORRUGATED METAL COVER MOUNTED TO UNDERSIDE OF TRELLIS MEMBERS SLOPE TO DRAIN ONE SIDE / AND PROVIDE SMALL METAL LEADER BOX W/ GUTTER OUTSIDE
- 6. SLOPE TO DRAIN FROM CURB

- 7. 2X FLAT WOOD CAP
- 8. 2X4 TRIM
- 9. METAL GATE (OPTION)
- 10. INSIDE CONCRETE 6" CURB STOP

Left Elevation

Front Elevation

Right Elevation

Rear Elevation