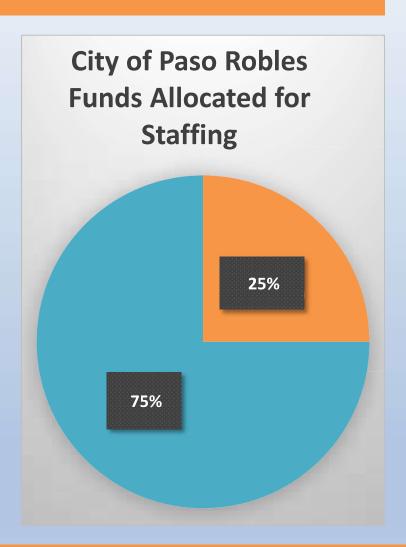

## City of Paso Robles Funding

100% of the funding that ECHO receives from the City of Paso Robles goes directly towards supporting staffing of our Paso Robles Campus. The funding is instrumental in providing the services that help those facing homelessness transform their lives and get back into housing.

The Funding Provided by the City of Paso Robles
Covers 20% of the staffing costs associated directly
with the ECHO Paso Robles Campus