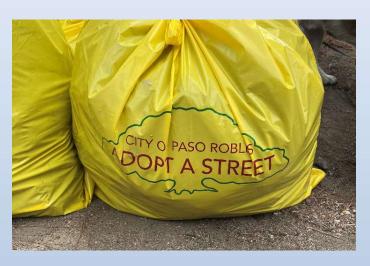

## **Neighborhood Collaborations**

ECHO's Good Neighbor program has been in full effect, with Residents of the 90-Day Program, working with staff weekly to clean up trash in the Black Oak Corridor including adoption of the street and surrounding area.

Quarter 3, July-September: 45 Bags

Quarter 4, October-December: 37 Bags

171 Bags in 2024

## ECHO collected roughly 3,142lbs of trash in 2024

We have also moved our neighborhood collaboration meetings to a biannual schedule. Our last meeting was 6.13.24 with 1 community member in attendance.