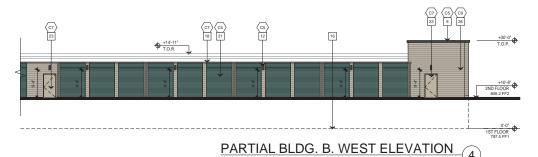

# PARTIAL BLDG. B. WEST ELEVATION

### **KEY NOTES**

- 1 PRE-FINISHED METAL CORNICE. 15 PRE-FINISHED METAL ACCENT. 2 WINE AND SELF-STORAGE SIGNAGE BY OTHERS. SEE DETAILS 9,10/A.12
- 16 FLOOR LINE BELOW GRADE. 3 METAL ACCENT AND PARAPET AT OFFICE. 17 STORAGE EGRESS AT SECOND FLOOR EXIT ONLY.
- 4 BRISE-SOLEIL FACADE.

- 14 STACKED FIELD STONE MASONRY VENEER.
- 25 STAIR EGRESS. 26 PRECISION C.M.U. BLOCK MASONRY BY ORCO BLOCK. 27 SPLIT FACED C.M.U. BLOCK MASONRY BY ORCO BLOCK.

18 PREFINISHED GUTTER AND DOWNSPOUT SYSTEM.

19 TRASH ENCLOSURE. SEE DETAILS 5,6,7,8/A.12 20 FIRE RISER ROOM. 21 EXTERIOR ROLL-UP DOORS 22 MECHANICAL UNITS. 23 STORAGE ACCESS.