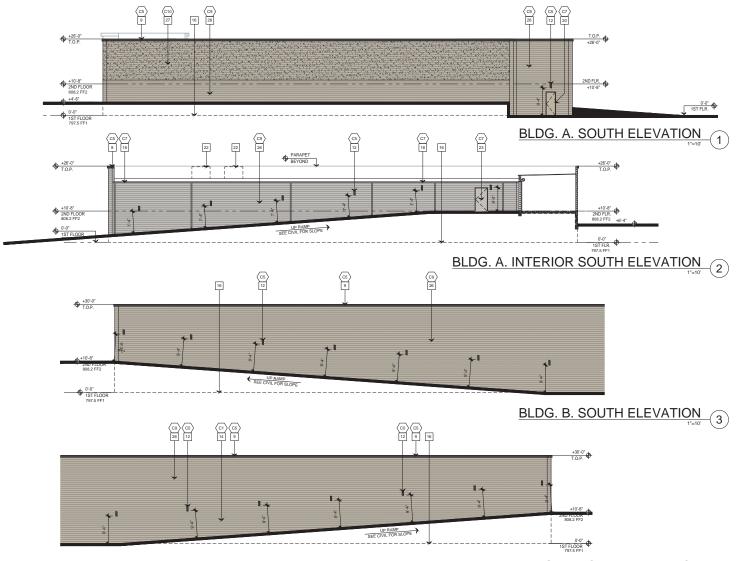

NUTWOOD SS PASO ROBLES, CA

PRELIMINARY ELEVATION

JOB NUMBER: 21-1228 SCALE: 1"=10" A.9

131 CALLE IGLESIA, SUITE 100 SAN CLEMENTE, CA 92672 949.388.8090

# BLDG. C. WEST ELEVATION (2)

# BLDG. C. SOUTH ELEVATION

BLDG. C EAST ELEVATION 1'=10' 4

NUTWOOD SS PASO ROBLES, CA

PRELIMINARY ELEVATION

JOB NUMBER: 21-1228 SCALE: 1"=10" DATE: 03/22/2023 SCALE:

**KEY NOTES** 1 PRE-FINISHED METAL CORNICE. 15 PRE-FINISHED METAL ACCENT. 2 WINE AND SELF-STORAGE SIGNAGE BY OTHERS. SEE DETAILS 9,10/A.12 16 FLOOR LINE BELOW GRADE. 3 METAL ACCENT AND PARAPET AT OFFICE. 17 STORAGE EGRESS AT SECOND FLOOR EXIT ONLY. 18 PREFINISHED GUTTER AND DOWNSPOUT SYSTEM. 4 BRISE-SOLEIL FACADE. 19 TRASH ENCLOSURE. SEE DETAILS 5,6,7,8/A.12 20 FIRE RISER ROOM. 21 EXTERIOR ROLL-UP DOORS 22 MECHANICAL UNITS. 23 STORAGE ACCESS. 25 STAIR EGRESS. 26 PRECISION C.M.U. BLOCK MASONRY BY ORCO BLOCK. 27 SPLIT FACED C.M.U. BLOCK MASONRY BY ORCO BLOCK. 14 STACKED FIELD STONE MASONRY VENEER. **COLOR MATERIAL** 