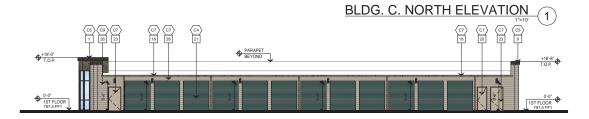

NUTWOOD SS PASO ROBLES, CA

PRELIMINARY ELEVATION

JOB NUMBER: 21-1228 SCALE: 1"=10" A.9

131 CALLE IGLESIA, SUITE 100 SAN CLEMENTE, CA 92672 949.388.8090

# BLDG. C. WEST ELEVATION (2)

# BLDG. C. SOUTH ELEVATION

BLDG. C EAST ELEVATION 1'=10' 4

NUTWOOD SS PASO ROBLES, CA

PRELIMINARY ELEVATION

JOB NUMBER: 21-1228 SCALE: 1"=10" DATE: 03/22/2023 SCALE:

**KEY NOTES** 1 PRE-FINISHED METAL CORNICE. 15 PRE-FINISHED METAL ACCENT. 2 WINE AND SELF-STORAGE SIGNAGE BY OTHERS. SEE DETAILS 9,10/A.12 16 FLOOR LINE BELOW GRADE. 3 METAL ACCENT AND PARAPET AT OFFICE. 17 STORAGE EGRESS AT SECOND FLOOR EXIT ONLY. 18 PREFINISHED GUTTER AND DOWNSPOUT SYSTEM. 4 BRISE-SOLEIL FACADE. 19 TRASH ENCLOSURE. SEE DETAILS 5,6,7,8/A.12 20 FIRE RISER ROOM. 21 EXTERIOR ROLL-UP DOORS 22 MECHANICAL UNITS. 23 STORAGE ACCESS. 25 STAIR EGRESS. 26 PRECISION C.M.U. BLOCK MASONRY BY ORCO BLOCK. 27 SPLIT FACED C.M.U. BLOCK MASONRY BY ORCO BLOCK. 14 STACKED FIELD STONE MASONRY VENEER. **COLOR MATERIAL** 