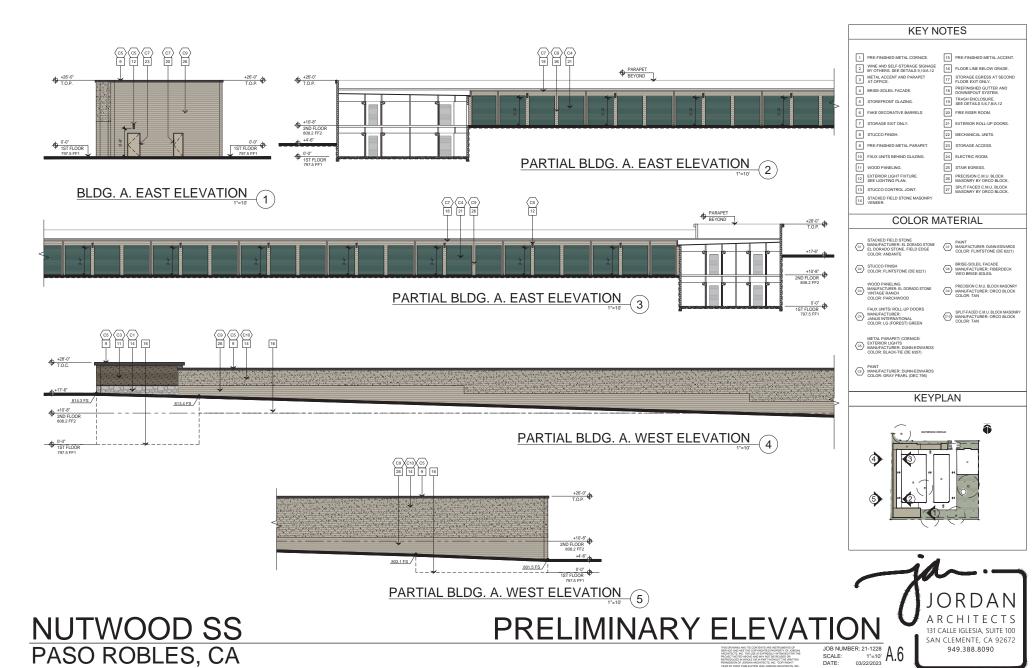

### **KEY NOTES**

- 1 PRE-FINISHED METAL CORNICE. 15 PRE-FINISHED METAL ACCENT. 2 WINE AND SELF-STORAGE SIGNAGE BY OTHERS. SEE DETAILS 9,10/A.12
- 16 FLOOR LINE BELOW GRADE. 3 METAL ACCENT AND PARAPET AT OFFICE. 17 STORAGE EGRESS AT SECOND FLOOR EXIT ONLY.
- 4 BRISE-SOLEIL FACADE.

- 14 STACKED FIELD STONE MASONRY VENEER.
- 25 STAIR EGRESS. 26 PRECISION C.M.U. BLOCK MASONRY BY ORCO BLOCK. 27 SPLIT FACED C.M.U. BLOCK MASONRY BY ORCO BLOCK.

18 PREFINISHED GUTTER AND DOWNSPOUT SYSTEM.

19 TRASH ENCLOSURE. SEE DETAILS 5,6,7,8/A.12 20 FIRE RISER ROOM. 21 EXTERIOR ROLL-UP DOORS 22 MECHANICAL UNITS. 23 STORAGE ACCESS.

#### **COLOR MATERIAL**

- STACKED FIELD STONE

  MANUFACTURER: EL DORADO STONE
  EL DORADO STONE, FIELD EDGE
  COLOR: ANDANTE
- C7 PAINT MANUFACTURER: DUNN-EDWARDS COLOR: FLINTSTONE (DE 6221)
- C2 STUCCO FINISH COLOR: FLINTSTONE (DE 6221) WOOD PANELING
  MANUFACTURER: EL DORADO STONE
  VINTAGE RANCH
  COLOR: PARCHWOOD
- BRISE-SOLEIL FACADE
  MANUFACTURER: FIBERDECK
  WEO BRISE-SOLEIL
- PRECISION C.M.U. BLOCK MASONRY MANUFACTURER: ORCO BLOCK COLOR: TAN
- METAL PARAPET/ CORNICE/
  EXTERIOR LIGHTS
  MANUFACTURER: DUNN-EDWARDS
  COLOR: BLACK-TIE (DE 6357)
- C6) PAINT MANUFACTURER: DUNN-EDWARDS COLOR: GRAY PEARL (DEC 795)

#### KEYPLAN

949.388.8090

JORDAN PRELIMINARY ELEVATION 131 CALLE IGLESIA, SUITE 100 SAN CLEMENTE, CA 92672 JOB NUMBER: 21-1228 SCALE: 1"=10" DATE: 03/22/2023 SCALE:

NUTWOOD SS PASO ROBLES, CA

BLDG. D. NORTH ELEVATION