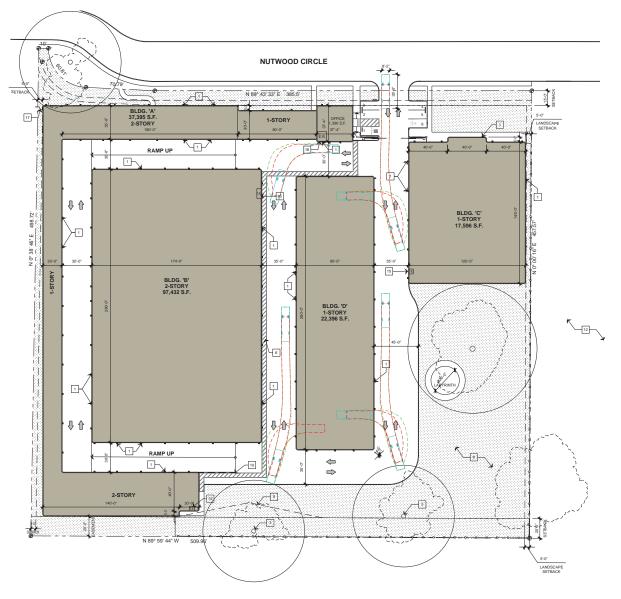

# 65 NUTWOOD CIRCLE PASO ROBLES, CA

| DIRECTORY                                                                                                                                                                                       |                                                                                                                                                                 | SHEET INDEX                                                                                                                                                                                                                                                                                                                                                                                                                                                                                                                                                                                                                                                                                                                                                                                                                                                                                                                                                                                                                                                                                                                                                                                                                                                                                                                                                                                                                                                                                                                                                                                                                                                                                                                                                                                                                                                                                                                                                                                                                                                                                                                    | SITE DATA                                       |                        |         |         |
|-------------------------------------------------------------------------------------------------------------------------------------------------------------------------------------------------|-----------------------------------------------------------------------------------------------------------------------------------------------------------------|--------------------------------------------------------------------------------------------------------------------------------------------------------------------------------------------------------------------------------------------------------------------------------------------------------------------------------------------------------------------------------------------------------------------------------------------------------------------------------------------------------------------------------------------------------------------------------------------------------------------------------------------------------------------------------------------------------------------------------------------------------------------------------------------------------------------------------------------------------------------------------------------------------------------------------------------------------------------------------------------------------------------------------------------------------------------------------------------------------------------------------------------------------------------------------------------------------------------------------------------------------------------------------------------------------------------------------------------------------------------------------------------------------------------------------------------------------------------------------------------------------------------------------------------------------------------------------------------------------------------------------------------------------------------------------------------------------------------------------------------------------------------------------------------------------------------------------------------------------------------------------------------------------------------------------------------------------------------------------------------------------------------------------------------------------------------------------------------------------------------------------|-------------------------------------------------|------------------------|---------|---------|
| DRA COMMERCIAL, LLC                                                                                                                                                                             | CIVIL ENGINEER  NOT NORTH COAST ENGINEERING 725 CRESTON ROAD, SUITE C                                                                                           | ARCHITECTURAL A1 COUPRINGET A1 | LOT AREA                                        | ± 232,876              | SQ. FT. |         |
|                                                                                                                                                                                                 |                                                                                                                                                                 |                                                                                                                                                                                                                                                                                                                                                                                                                                                                                                                                                                                                                                                                                                                                                                                                                                                                                                                                                                                                                                                                                                                                                                                                                                                                                                                                                                                                                                                                                                                                                                                                                                                                                                                                                                                                                                                                                                                                                                                                                                                                                                                                |                                                 | ± 5.35                 | ACRES   |         |
|                                                                                                                                                                                                 | PSAO ROBLES, CA<br>TELEPHONE: (805) 239-3127<br>CONTACT: ZECHARIAH SZWABOWSKI                                                                                   |                                                                                                                                                                                                                                                                                                                                                                                                                                                                                                                                                                                                                                                                                                                                                                                                                                                                                                                                                                                                                                                                                                                                                                                                                                                                                                                                                                                                                                                                                                                                                                                                                                                                                                                                                                                                                                                                                                                                                                                                                                                                                                                                | ZONING                                          | C2-PD                  |         |         |
|                                                                                                                                                                                                 | E-MALL: zszwabowski @northcoastengineering.com                                                                                                                  |                                                                                                                                                                                                                                                                                                                                                                                                                                                                                                                                                                                                                                                                                                                                                                                                                                                                                                                                                                                                                                                                                                                                                                                                                                                                                                                                                                                                                                                                                                                                                                                                                                                                                                                                                                                                                                                                                                                                                                                                                                                                                                                                | TOTAL GROSS BLDG. AREA                          | 176,209                | SQ. FT. |         |
| ARCHITECT BRUCE JORDAN ARCHITECT 131 CALLE RILESIN, SUITE 100, SAN CLEMENTE, CA 20273 TELEPHONE: 1941) 388-800 FASSIMLE: 1943) 388-500 CONTACT: MARCEL GUIRRORA CAMIL: 1943 (GrideranthReac com | LANDSCAPE JBLA LANDSCAPE ARCHITECTURE 979 OSOS ST. SUITE 68 SANLUS OSOSPO. CA 59401 TELEPHONE: (805) 252-2231 COMTACT. JAM BURROWS E-MAIL: jim (ij) bia sla.com |                                                                                                                                                                                                                                                                                                                                                                                                                                                                                                                                                                                                                                                                                                                                                                                                                                                                                                                                                                                                                                                                                                                                                                                                                                                                                                                                                                                                                                                                                                                                                                                                                                                                                                                                                                                                                                                                                                                                                                                                                                                                                                                                | FLOOR AREA RATIO                                | N/A                    | N/A     |         |
|                                                                                                                                                                                                 |                                                                                                                                                                 |                                                                                                                                                                                                                                                                                                                                                                                                                                                                                                                                                                                                                                                                                                                                                                                                                                                                                                                                                                                                                                                                                                                                                                                                                                                                                                                                                                                                                                                                                                                                                                                                                                                                                                                                                                                                                                                                                                                                                                                                                                                                                                                                | LOT COVERAGE                                    | ± 108,035              | SQ. FT. |         |
|                                                                                                                                                                                                 |                                                                                                                                                                 |                                                                                                                                                                                                                                                                                                                                                                                                                                                                                                                                                                                                                                                                                                                                                                                                                                                                                                                                                                                                                                                                                                                                                                                                                                                                                                                                                                                                                                                                                                                                                                                                                                                                                                                                                                                                                                                                                                                                                                                                                                                                                                                                | LOT COVERAGE %                                  | ± 46.39                | %       |         |
|                                                                                                                                                                                                 |                                                                                                                                                                 |                                                                                                                                                                                                                                                                                                                                                                                                                                                                                                                                                                                                                                                                                                                                                                                                                                                                                                                                                                                                                                                                                                                                                                                                                                                                                                                                                                                                                                                                                                                                                                                                                                                                                                                                                                                                                                                                                                                                                                                                                                                                                                                                | MAX HEIGHT                                      | 50'-0"                 |         |         |
| VICINITY MAP                                                                                                                                                                                    |                                                                                                                                                                 | LANDSCAPE L-1 CONCEPTUAL LANDSCAPE PLAN LC2 PLANTING CONCEPT AND WELO WORKSHEET  CIVIL                                                                                                                                                                                                                                                                                                                                                                                                                                                                                                                                                                                                                                                                                                                                                                                                                                                                                                                                                                                                                                                                                                                                                                                                                                                                                                                                                                                                                                                                                                                                                                                                                                                                                                                                                                                                                                                                                                                                                                                                                                         | TOTAL STORAGE PARKING                           | 6                      | SPACES  |         |
|                                                                                                                                                                                                 |                                                                                                                                                                 |                                                                                                                                                                                                                                                                                                                                                                                                                                                                                                                                                                                                                                                                                                                                                                                                                                                                                                                                                                                                                                                                                                                                                                                                                                                                                                                                                                                                                                                                                                                                                                                                                                                                                                                                                                                                                                                                                                                                                                                                                                                                                                                                | STORAGE BUILDING AREA TABULATIONS (SQUARE FEET) |                        |         |         |
|                                                                                                                                                                                                 | 100                                                                                                                                                             |                                                                                                                                                                                                                                                                                                                                                                                                                                                                                                                                                                                                                                                                                                                                                                                                                                                                                                                                                                                                                                                                                                                                                                                                                                                                                                                                                                                                                                                                                                                                                                                                                                                                                                                                                                                                                                                                                                                                                                                                                                                                                                                                | BUILDING                                        | SELF STORAGE           | OFFICE  | TOTAL   |
|                                                                                                                                                                                                 | <del></del>                                                                                                                                                     |                                                                                                                                                                                                                                                                                                                                                                                                                                                                                                                                                                                                                                                                                                                                                                                                                                                                                                                                                                                                                                                                                                                                                                                                                                                                                                                                                                                                                                                                                                                                                                                                                                                                                                                                                                                                                                                                                                                                                                                                                                                                                                                                | BLDG. A - 2 STORY                               | 37,395                 | 1,390   | 38,785  |
|                                                                                                                                                                                                 |                                                                                                                                                                 |                                                                                                                                                                                                                                                                                                                                                                                                                                                                                                                                                                                                                                                                                                                                                                                                                                                                                                                                                                                                                                                                                                                                                                                                                                                                                                                                                                                                                                                                                                                                                                                                                                                                                                                                                                                                                                                                                                                                                                                                                                                                                                                                | BLDG. B - 2 STORY                               | 97,432                 | 0       | 97,432  |
|                                                                                                                                                                                                 |                                                                                                                                                                 |                                                                                                                                                                                                                                                                                                                                                                                                                                                                                                                                                                                                                                                                                                                                                                                                                                                                                                                                                                                                                                                                                                                                                                                                                                                                                                                                                                                                                                                                                                                                                                                                                                                                                                                                                                                                                                                                                                                                                                                                                                                                                                                                | BLDG. C - 1 STORY                               | 17,596                 | 0       | 17,596  |
| Jen V                                                                                                                                                                                           | [2 - 64]<br>Nutwood Circ Aceth                                                                                                                                  |                                                                                                                                                                                                                                                                                                                                                                                                                                                                                                                                                                                                                                                                                                                                                                                                                                                                                                                                                                                                                                                                                                                                                                                                                                                                                                                                                                                                                                                                                                                                                                                                                                                                                                                                                                                                                                                                                                                                                                                                                                                                                                                                | BLDG. D - 1 STORY                               | 22,396                 | 0       | 22,396  |
| . 7 - 1                                                                                                                                                                                         |                                                                                                                                                                 |                                                                                                                                                                                                                                                                                                                                                                                                                                                                                                                                                                                                                                                                                                                                                                                                                                                                                                                                                                                                                                                                                                                                                                                                                                                                                                                                                                                                                                                                                                                                                                                                                                                                                                                                                                                                                                                                                                                                                                                                                                                                                                                                | TOTAL BUILDING AREA                             | 174,819                | 1,390   | 176,209 |
|                                                                                                                                                                                                 | 6                                                                                                                                                               |                                                                                                                                                                                                                                                                                                                                                                                                                                                                                                                                                                                                                                                                                                                                                                                                                                                                                                                                                                                                                                                                                                                                                                                                                                                                                                                                                                                                                                                                                                                                                                                                                                                                                                                                                                                                                                                                                                                                                                                                                                                                                                                                |                                                 | ESTIMATED NET RENTABLE |         |         |
|                                                                                                                                                                                                 |                                                                                                                                                                 |                                                                                                                                                                                                                                                                                                                                                                                                                                                                                                                                                                                                                                                                                                                                                                                                                                                                                                                                                                                                                                                                                                                                                                                                                                                                                                                                                                                                                                                                                                                                                                                                                                                                                                                                                                                                                                                                                                                                                                                                                                                                                                                                | BUILDING CONSTRUCTION TYPE: IB                  |                        |         |         |

1 CODED GATE ACCESS.

PEDESTRIAN ACCESS GATE & FENCE. SEE DETAILS 1,2,3/A.12

OAK TREE TO REMAIN (TRUNK DIAMETER 52\*).

4 EXTENT OF SECOND FLOOR ABOVE.

5 REMOVE EXISTING OAK TREE (TRUNK DIAMETER 46").

6 ACCESSIBLE PATH OF TRAVE

7 OAK TREE TO REMAIN (TRUNK DIAMETER)

RETENTION AREA ±17.698 S.E

9 EASEMENT.

10 RAMP RETAINING WALL. SEE C

ADJACENI RESIDENTIA

12 EXISTING VACANT LAN

6'-0" HIGH W.I. FENCE. SEE DETAILS 2 & 3/A

4 TRASH ENCLOSURE SEE DETAILS 4,5 & 6/A

III PIKE RIBER ROC

16 ELECTRICAL ROOM

17 6'-0" HIGH W.I. GATE FOR LANDSCAPE MAINTENANCE ACCESS

NORTH

NUTWOOD SS PASO ROBLES, CA PRELIMINARY SITE PLAN

THIS DRAWING AND ITS CONTINUE ARE INSTRUMENTS OF SERVICE AND ARE THE COPYRIGHTED PROPERTY OF JORGA ARCHITECTS, NO. THE USE IS EXPRESSLY INTRODE FOR TO PROJECT NOTED ABOVE AND MAY NOT SE REUSED OR REPRODUCED IN UNDEL OR IN PART WITHOUT THE WRITTES PERMISSION OF JORGAN ARCHITECTS, INC. COPYRESHT JOB NUMBER: 21-1228 SCALE: 1"=30"-0" DATE: 03/22/2023 A R C H I T E C T S 131 CALLE IGLESIA, SUITE 100 SAN CLEMENTE, CA 92672 949.388.8090

NUTWOOD SS PASO ROBLES, CA

PRELIMINARY FIRST LEVEL FLOOR PLAN

THIS GRAWING AND ITS CONTENTS ARE INSTRUMENTS OF SERVICE AND ARE THE COPYRIGHTED PROPERTY OF JORGAL ARCHITECTS, INC. THE USE IS EXPRESSLY INTENDED FOR TH PROJECT NOTICE ABOVE AND MAY NOT BE REUSED OR REPRODUCED IN WHICLE OR IN PART WITHOUT THE WITHTEN PERMISSION OF JORGAN ARCHITECTS, INC. "COPYRIGHT" VEAR OF PERT FUELLICATION 2020 JORGAN ARCHITECTS. INC. JOB NUMBER: 21-1228 SCALE: 1"=30'-0" A.3a DATE: 03/22/2023 131 CALLE IGLESIA, SUITE 100 SAN CLEMENTE, CA 92672 949.388.8090