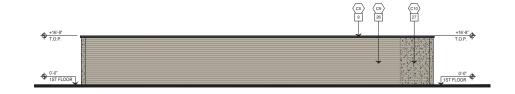

NUTWOOD SS PASO ROBLES, CA

PRELIMINARY ELEVATION

JOB NUMBER: 21-1228 SCALE: 1"=10" A.9

131 CALLE IGLESIA, SUITE 100 SAN CLEMENTE, CA 92672 949.388.8090

# BLDG. C. WEST ELEVATION (2)

# BLDG. C. SOUTH ELEVATION

BLDG. C EAST ELEVATION 1'=10' 4

NUTWOOD SS PASO ROBLES, CA

PRELIMINARY ELEVATION

JOB NUMBER: 21-1228 SCALE: 1"=10" DATE: 03/22/2023 SCALE:

**KEY NOTES** 1 PRE-FINISHED METAL CORNICE. 15 PRE-FINISHED METAL ACCENT. 2 WINE AND SELF-STORAGE SIGNAGE BY OTHERS. SEE DETAILS 9,10/A.12 16 FLOOR LINE BELOW GRADE. 3 METAL ACCENT AND PARAPET AT OFFICE. 17 STORAGE EGRESS AT SECOND FLOOR EXIT ONLY. 18 PREFINISHED GUTTER AND DOWNSPOUT SYSTEM. 4 BRISE-SOLEIL FACADE. 19 TRASH ENCLOSURE. SEE DETAILS 5,6,7,8/A.12 20 FIRE RISER ROOM. 21 EXTERIOR ROLL-UP DOORS 22 MECHANICAL UNITS. 23 STORAGE ACCESS. 25 STAIR EGRESS. 26 PRECISION C.M.U. BLOCK MASONRY BY ORCO BLOCK. 27 SPLIT FACED C.M.U. BLOCK MASONRY BY ORCO BLOCK. 14 STACKED FIELD STONE MASONRY VENEER. **COLOR MATERIAL** 