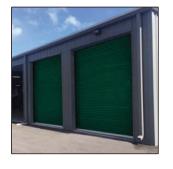

FAUX UNITS/ EXTERIOR ROLL-UP DOORS
MANUFACTURER: JANUS INTERNATIONAL
C5
COLOR: LG FOREST GREEN

METAL PARAPET/ CORNICE/ EXTERIOR LIGHTS MANUFACTURER: DUNN-EDWARDS COLOR: BLACK TIE (DE 6357)

STORAGE EGRESS/ EXTERIOR DOORS
MANUFACTURER: DUNN-EDWARDS
COLOR: GRAY PEARL (DEC 795)