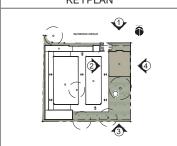

JORDAN ARCHITECTS 131 CALLE IGLESIA, SUITE 100 SAN CLEMENTE, CA 92672 949.388.8090

1 PRE-FINISHED METAL CORNICE. 15 PRE-FINISHED METAL ACCENT. 2 WINE AND SELF-STORAGE SIGNAGE BY OTHERS. SEE DETAILS 9,10/A.12 16 FLOOR LINE BELOW GRADE. 3 METAL ACCENT AND PARAPET AT OFFICE. 17 STORAGE EGRESS AT SECOND FLOOR EXIT ONLY. 18 PREFINISHED GUTTER AND DOWNSPOUT SYSTEM. 4 BRISE-SOLEIL FACADE. 19 TRASH ENCLOSURE. SEE DETAILS 5,6,7,8/A.12 20 FIRE RISER ROOM. 21 EXTERIOR ROLL-UP DOORS 22 MECHANICAL UNITS. 23 STORAGE ACCESS. 25 STAIR EGRESS. 26 PRECISION C.M.U. BLOCK MASONRY BY ORCO BLOCK. 27 SPLIT FACED C.M.U. BLOCK MASONRY BY ORCO BLOCK. 12 EXTERIOR LIGHT FIXTURE SEE LIGHTING PLAN. 13 STUCCO CONTROL JOINT 14 STACKED FIELD STONE MASONRY VENEER. **COLOR MATERIAL** C7 PAINT MANUFACTURER: DUNN-EDWARDS COLOR: FLINTSTONE (DE 6221) BRISE-SOLEIL FACADE
MANUFACTURER: FIBERDECK
WEO BRISE-SOLEIL WOOD PANELING
MANUFACTURER: EL DORADO STONE
VINTAGE RANCH
COLOR: PARCHWOOD PRECISION C.M.U. BLOCK MASONRY MANUFACTURER: ORCO BLOCK COLOR: TAN ©10 SPLIT-FACED C.M.U. BLOCK MASONR' MANUFACTURER: ORCO BLOCK COLOR: TAN METAL PARAPET/ CORNICE/
EXTERIOR LIGHTS
MANUFACTURER: DUNN-EDWARDS
COLOR: BLACK-TIE (DE 6357) C6) PAINT MANUFACTURER: DUNN-EDWARDS COLOR: GRAY PEARL (DEC 795) KEYPLAN

#### KEYPLAN

949.388.8090

JORDAN PRELIMINARY ELEVATION 131 CALLE IGLESIA, SUITE 100 SAN CLEMENTE, CA 92672 JOB NUMBER: 21-1228 SCALE: 1"=10" DATE: 03/22/2023 SCALE:

NUTWOOD SS PASO ROBLES, CA

BLDG. D. NORTH ELEVATION

#### KEYPLAN

JORDAN 131 CALLE IGLESIA, SUITE 100 SAN CLEMENTE, CA 92672 949.388.8090

C1 STACKED FIELD STONE
MANUFACTURE: EL DORADO STONE
ELDORADO STONE, FEILDLEDGE
COLOR: ANDANTE

WOOD PANELING
MANUFACTURER: EL DORADO STONE
VINTAGE RANCH
COLOR: PARCHWOOD