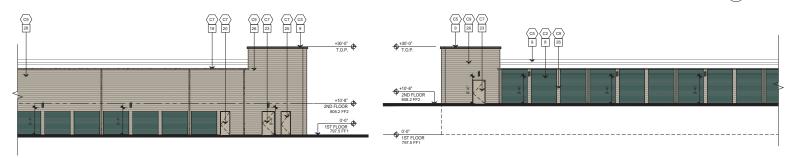

### PARTIAL BLDG. B. EAST ELEVATION

# PARTIAL BLDG. B. EAST ELEVATION (2)

### **KEY NOTES**

- 1 PRE-FINISHED METAL CORNICE. 15 PRE-FINISHED METAL ACCENT. 2 WINE AND SELF-STORAGE SIGNAGE BY OTHERS. SEE DETAILS 9,10/A.12
- 16 FLOOR LINE BELOW GRADE. 3 METAL ACCENT AND PARAPET AT OFFICE. 17 STORAGE EGRESS AT SECOND FLOOR EXIT ONLY.
- 4 BRISE-SOLEIL FACADE.

- 14 STACKED FIELD STONE MASONRY VENEER.
- 25 STAIR EGRESS. 26 PRECISION C.M.U. BLOCK MASONRY BY ORCO BLOCK. 27 SPLIT FACED C.M.U. BLOCK MASONRY BY ORCO BLOCK.

18 PREFINISHED GUTTER AND DOWNSPOUT SYSTEM.

19 TRASH ENCLOSURE. SEE DETAILS 5,6,7,8/A.12 20 FIRE RISER ROOM. 21 EXTERIOR ROLL-UP DOORS 22 MECHANICAL UNITS. 23 STORAGE ACCESS.