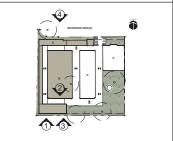

1 CODED GATE ACCESS.

PEDESTRIAN ACCESS GATE & FENCE. SEE DETAILS 1,2,3/A.12

OAK TREE TO REMAIN (TRUNK DIAMETER 52\*).

4 EXTENT OF SECOND FLOOR ABOVE.

5 REMOVE EXISTING OAK TREE (TRUNK DIAMETER 46").

6 ACCESSIBLE PATH OF TRAVE

7 OAK TREE TO REMAIN (TRUNK DIAMETER)

RETENTION AREA ±17.698 S.E

9 EASEMENT.

10 RAMP RETAINING WALL. SEE C

ADJACENI RESIDENTIA

12 EXISTING VACANT LAN

6'-0" HIGH W.I. FENCE. SEE DETAILS 2 & 3/A

4 TRASH ENCLOSURE SEE DETAILS 4,5 & 6/A

III PIKE RIBER ROC

16 ELECTRICAL ROOM

17 6'-0" HIGH W.I. GATE FOR LANDSCAPE MAINTENANCE ACCESS

NORTH

NUTWOOD SS PASO ROBLES, CA PRELIMINARY SITE PLAN

THIS DRAWING AND ITS CONTINUE ARE INSTRUMENTS OF SERVICE AND ARE THE COPYRIGHTED PROPERTY OF JORGA ARCHITECTS, NO. THE USE IS EXPRESSLY INTRODE FOR TO PROJECT NOTED ABOVE AND MAY NOT SE REUSED OR REPRODUCED IN UNDEL OR IN PART WITHOUT THE WRITTES PERMISSION OF JORGAN ARCHITECTS, INC. COPYRESHT JOB NUMBER: 21-1228 SCALE: 1"=30"-0" DATE: 03/22/2023 A R C H I T E C T S 131 CALLE IGLESIA, SUITE 100 SAN CLEMENTE, CA 92672 949.388.8090