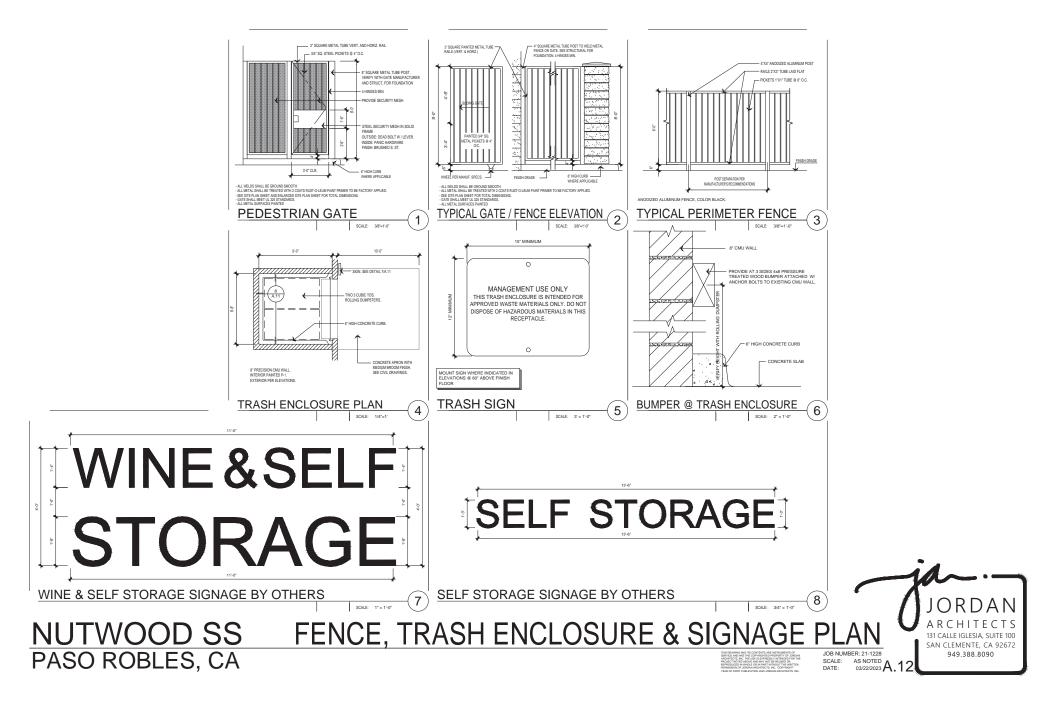

1 CODED GATE ACCESS.

PEDESTRIAN ACCESS GATE & FENCE. SEE DETAILS 1,2,3/A.12

OAK TREE TO REMAIN (TRUNK DIAMETER 52\*).

4 EXTENT OF SECOND FLOOR ABOVE.

5 REMOVE EXISTING OAK TREE (TRUNK DIAMETER 46").

6 ACCESSIBLE PATH OF TRAVE

7 OAK TREE TO REMAIN (TRUNK DIAMETER)

RETENTION AREA ±17.698 S.E

9 EASEMENT.

10 RAMP RETAINING WALL. SEE C

ADJACENI RESIDENTIA

12 EXISTING VACANT LAN

6'-0" HIGH W.I. FENCE. SEE DETAILS 2 & 3/A

4 TRASH ENCLOSURE SEE DETAILS 4,5 & 6/A

19 TRASH ENCLOSURE. SEE DETAILS 5,6,7,8/A.12 20 FIRE RISER ROOM. 21 EXTERIOR ROLL-UP DOORS 22 MECHANICAL UNITS. 23 STORAGE ACCESS.