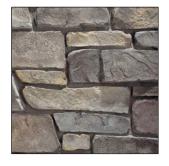

JORDAN ARCHITECTS 131 CALLE IGLESIA, SUITE 100 SAN CLEMENTE, CA 92672 949.388.8090

1 PRE-FINISHED METAL CORNICE. 15 PRE-FINISHED METAL ACCENT. 2 WINE AND SELF-STORAGE SIGNAGE BY OTHERS. SEE DETAILS 9,10/A.12 16 FLOOR LINE BELOW GRADE. 3 METAL ACCENT AND PARAPET AT OFFICE. 17 STORAGE EGRESS AT SECOND FLOOR EXIT ONLY. 18 PREFINISHED GUTTER AND DOWNSPOUT SYSTEM. 4 BRISE-SOLEIL FACADE. 19 TRASH ENCLOSURE. SEE DETAILS 5,6,7,8/A.12 20 FIRE RISER ROOM. 21 EXTERIOR ROLL-UP DOORS 22 MECHANICAL UNITS. 23 STORAGE ACCESS. 25 STAIR EGRESS. 26 PRECISION C.M.U. BLOCK MASONRY BY ORCO BLOCK. 27 SPLIT FACED C.M.U. BLOCK MASONRY BY ORCO BLOCK. 12 EXTERIOR LIGHT FIXTURE SEE LIGHTING PLAN. 13 STUCCO CONTROL JOINT 14 STACKED FIELD STONE MASONRY VENEER. **COLOR MATERIAL** C7 PAINT MANUFACTURER: DUNN-EDWARDS COLOR: FLINTSTONE (DE 6221) BRISE-SOLEIL FACADE
MANUFACTURER: FIBERDECK
WEO BRISE-SOLEIL WOOD PANELING
MANUFACTURER: EL DORADO STONE
VINTAGE RANCH
COLOR: PARCHWOOD PRECISION C.M.U. BLOCK MASONRY MANUFACTURER: ORCO BLOCK COLOR: TAN ©10 SPLIT-FACED C.M.U. BLOCK MASONR' MANUFACTURER: ORCO BLOCK COLOR: TAN METAL PARAPET/ CORNICE/
EXTERIOR LIGHTS
MANUFACTURER: DUNN-EDWARDS
COLOR: BLACK-TIE (DE 6357) C6) PAINT MANUFACTURER: DUNN-EDWARDS COLOR: GRAY PEARL (DEC 795) KEYPLAN

#### **COLOR MATERIAL**

- STACKED FIELD STONE

  MANUFACTURER: EL DORADO STONE
  EL DORADO STONE, FIELD EDGE
  COLOR: ANDANTE
- C7 PAINT MANUFACTURER: DUNN-EDWARDS COLOR: FLINTSTONE (DE 6221)
- C2 STUCCO FINISH COLOR: FLINTSTONE (DE 6221) WOOD PANELING
  MANUFACTURER: EL DORADO STONE
  VINTAGE RANCH
  COLOR: PARCHWOOD
- BRISE-SOLEIL FACADE
  MANUFACTURER: FIBERDECK
  WEO BRISE-SOLEIL
- PRECISION C.M.U. BLOCK MASONRY MANUFACTURER: ORCO BLOCK COLOR: TAN
- METAL PARAPET/ CORNICE/
  EXTERIOR LIGHTS
  MANUFACTURER: DUNN-EDWARDS
  COLOR: BLACK-TIE (DE 6357)
- C6) PAINT MANUFACTURER: DUNN-EDWARDS COLOR: GRAY PEARL (DEC 795)

STACKED FIELD STONE

MANUFACTURER: EL DORADO STONE
EL DORADO STONE, FIELD EDGE
COLOR: ANDANTE C7 PAINT
MANUFACTURER: DUNN-EDWARDS
COLOR: FLINTSTONE (DE 6221)

BRISE-SOLEIL FACADE
MANUFACTURER: FIBERDECK
WEO BRISE-SOLEIL C2 STUCCO FINISH COLOR: FLINTSTONE (DE 6221)

#### KEYPLAN

JORDAN 131 CALLE IGLESIA, SUITE 100 SAN CLEMENTE, CA 92672 949.388.8090

C1 STACKED FIELD STONE
MANUFACTURE: EL DORADO STONE
ELDORADO STONE, FEILDLEDGE
COLOR: ANDANTE

WOOD PANELING
MANUFACTURER: EL DORADO STONE
VINTAGE RANCH
COLOR: PARCHWOOD