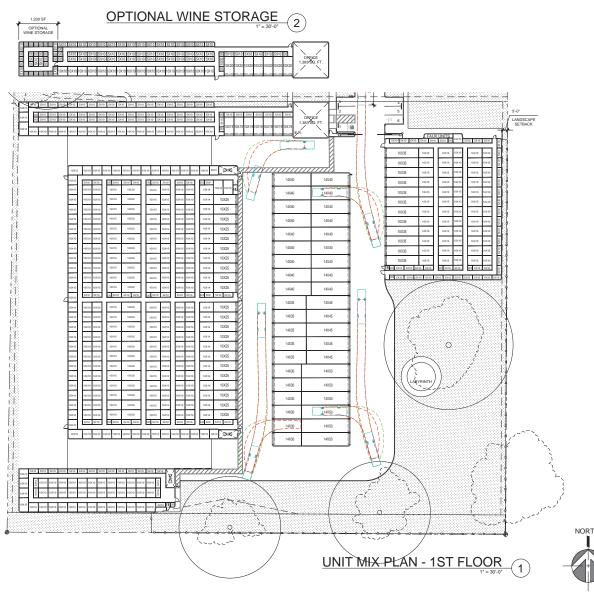

NUTWOOD SS PASO ROBLES, CA

PRELIMINARY FIRST LEVEL FLOOR PLAN

THIS GRAWING AND ITS CONTENTS ARE INSTRUMENTS OF SERVICE AND ARE THE COPYRIGHTED PROPERTY OF JORGAL ARCHITECTS, INC. THE USE IS EXPRESSLY INTENDED FOR TH PROJECT NOTICE ABOVE AND MAY NOT BE REUSED OR REPRODUCED IN WHICLE OR IN PART WITHOUT THE WITHTEN PERMISSION OF JORGAN ARCHITECTS, INC. "COPYRIGHT" VEAR OF PERT FUELLICATION 2020 JORGAN ARCHITECTS. INC. JOB NUMBER: 21-1228 SCALE: 1"=30'-0" A.3a DATE: 03/22/2023 131 CALLE IGLESIA, SUITE 100 SAN CLEMENTE, CA 92672 949.388.8090