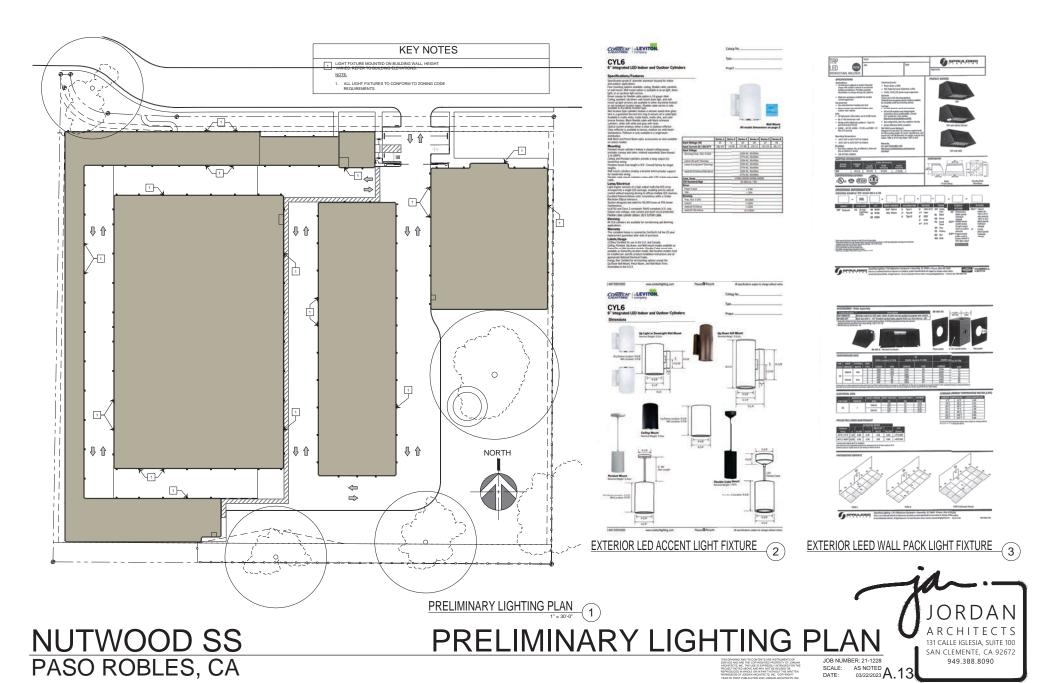

NUTWOOD SS PASO ROBLES, CA

PRELIMINARY ROOF PLAN

JOB NUMBER: 21-1228 SCALE: 1"=30'-0" DATE: 03/22/2023

**JORD** 131 CALLE IGLESIA, SUITE 100 SAN CLEMENTE, CA 92672 949.388.8090

**KEY NOTES** 

NUTWOOD SS PASO ROBLES, CA PRELIMINARY ELEVATION