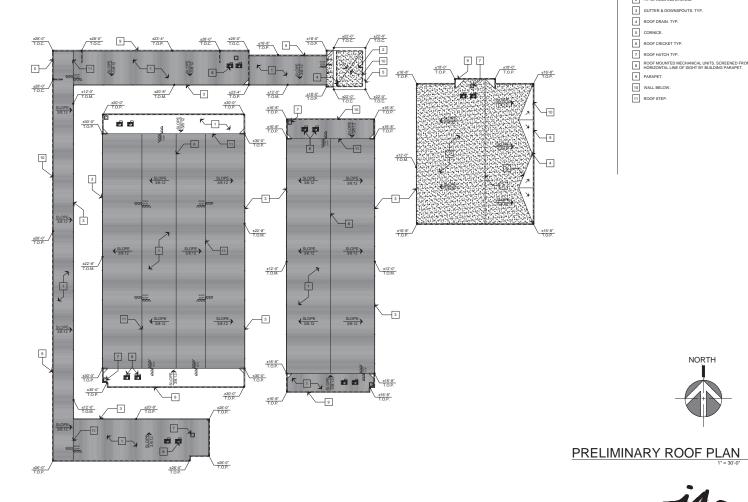

131 CALLE IGLESIA, SUITE 100
SAN CLEMENTE, CA 92672
949.388.8090

1 STANDING SEAM METAL ROOF 2 T.P.O. ROOFING SYSTEM.

6 ROOF CRICKET TYP.

7 ROOF HATCH TYP.

9 PARAPET. 10 WALL BELOW.

11 ROOF STEP.

**KEY NOTES** 

NUTWOOD SS PASO ROBLES, CA

PRELIMINARY ROOF PLAN

JOB NUMBER: 21-1228 SCALE: 1"=30'-0" DATE: 03/22/2023

**JORD** 131 CALLE IGLESIA, SUITE 100 SAN CLEMENTE, CA 92672 949.388.8090

**KEY NOTES** 

NUTWOOD SS PASO ROBLES, CA PRELIMINARY ELEVATION