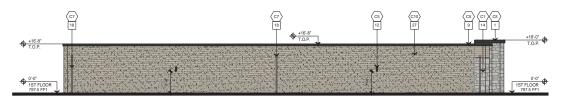

NUTWOOD SS PASO ROBLES, CA

PRELIMINARY ELEVATION

JOB NUMBER: 21-1228 SCALE: 1"=10" A.9

131 CALLE IGLESIA, SUITE 100 SAN CLEMENTE, CA 92672 949.388.8090

# BLDG. C. WEST ELEVATION (2)

# BLDG. C. SOUTH ELEVATION

BLDG. C EAST ELEVATION 1'=10' 4

NUTWOOD SS PASO ROBLES, CA

PRELIMINARY ELEVATION

JOB NUMBER: 21-1228 SCALE: 1"=10" DATE: 03/22/2023 SCALE:

**KEY NOTES** 1 PRE-FINISHED METAL CORNICE. 15 PRE-FINISHED METAL ACCENT. 2 WINE AND SELF-STORAGE SIGNAGE BY OTHERS. SEE DETAILS 9,10/A.12 16 FLOOR LINE BELOW GRADE. 3 METAL ACCENT AND PARAPET AT OFFICE. 17 STORAGE EGRESS AT SECOND FLOOR EXIT ONLY. 18 PREFINISHED GUTTER AND DOWNSPOUT SYSTEM. 4 BRISE-SOLEIL FACADE. 19 TRASH ENCLOSURE. SEE DETAILS 5,6,7,8/A.12 20 FIRE RISER ROOM. 21 EXTERIOR ROLL-UP DOORS 22 MECHANICAL UNITS. 23 STORAGE ACCESS. 25 STAIR EGRESS. 26 PRECISION C.M.U. BLOCK MASONRY BY ORCO BLOCK. 27 SPLIT FACED C.M.U. BLOCK MASONRY BY ORCO BLOCK. 14 STACKED FIELD STONE MASONRY VENEER. **COLOR MATERIAL** 