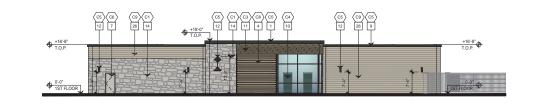

NUTWOOD SS PASO ROBLES, CA

PRELIMINARY ELEVATION

JOB NUMBER: 21-1228 SCALE: 1"=10" A.9

131 CALLE IGLESIA, SUITE 100 SAN CLEMENTE, CA 92672 949.388.8090

# BLDG. C. WEST ELEVATION (2)

# BLDG. C. SOUTH ELEVATION

BLDG. C EAST ELEVATION 1'=10' 4

NUTWOOD SS PASO ROBLES, CA

PRELIMINARY ELEVATION

JOB NUMBER: 21-1228 SCALE: 1"=10" DATE: 03/22/2023 SCALE:

**KEY NOTES** 1 PRE-FINISHED METAL CORNICE. 15 PRE-FINISHED METAL ACCENT. 2 WINE AND SELF-STORAGE SIGNAGE BY OTHERS. SEE DETAILS 9,10/A.12 16 FLOOR LINE BELOW GRADE. 3 METAL ACCENT AND PARAPET AT OFFICE. 17 STORAGE EGRESS AT SECOND FLOOR EXIT ONLY. 18 PREFINISHED GUTTER AND DOWNSPOUT SYSTEM. 4 BRISE-SOLEIL FACADE. 19 TRASH ENCLOSURE. SEE DETAILS 5,6,7,8/A.12 20 FIRE RISER ROOM. 21 EXTERIOR ROLL-UP DOORS 22 MECHANICAL UNITS. 23 STORAGE ACCESS. 25 STAIR EGRESS. 26 PRECISION C.M.U. BLOCK MASONRY BY ORCO BLOCK. 27 SPLIT FACED C.M.U. BLOCK MASONRY BY ORCO BLOCK. 14 STACKED FIELD STONE MASONRY VENEER. **COLOR MATERIAL** 