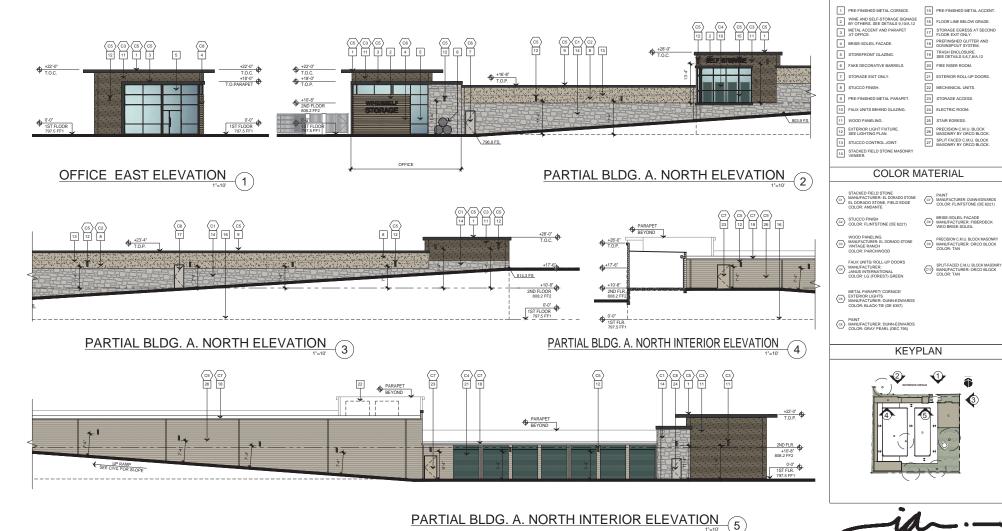

JORDAN ARCHITECTS 131 CALLE IGLESIA, SUITE 100 SAN CLEMENTE, CA 92672 949.388.8090

1 PRE-FINISHED METAL CORNICE. 15 PRE-FINISHED METAL ACCENT. 2 WINE AND SELF-STORAGE SIGNAGE BY OTHERS. SEE DETAILS 9,10/A.12 16 FLOOR LINE BELOW GRADE. 3 METAL ACCENT AND PARAPET AT OFFICE. 17 STORAGE EGRESS AT SECOND FLOOR EXIT ONLY. 18 PREFINISHED GUTTER AND DOWNSPOUT SYSTEM. 4 BRISE-SOLEIL FACADE. 19 TRASH ENCLOSURE. SEE DETAILS 5,6,7,8/A.12 20 FIRE RISER ROOM. 21 EXTERIOR ROLL-UP DOORS 22 MECHANICAL UNITS. 23 STORAGE ACCESS. 25 STAIR EGRESS. 26 PRECISION C.M.U. BLOCK MASONRY BY ORCO BLOCK. 27 SPLIT FACED C.M.U. BLOCK MASONRY BY ORCO BLOCK. 12 EXTERIOR LIGHT FIXTURE SEE LIGHTING PLAN. 13 STUCCO CONTROL JOINT 14 STACKED FIELD STONE MASONRY VENEER. **COLOR MATERIAL** C7 PAINT MANUFACTURER: DUNN-EDWARDS COLOR: FLINTSTONE (DE 6221) BRISE-SOLEIL FACADE
MANUFACTURER: FIBERDECK
WEO BRISE-SOLEIL WOOD PANELING
MANUFACTURER: EL DORADO STONE
VINTAGE RANCH
COLOR: PARCHWOOD PRECISION C.M.U. BLOCK MASONRY MANUFACTURER: ORCO BLOCK COLOR: TAN ©10 SPLIT-FACED C.M.U. BLOCK MASONR' MANUFACTURER: ORCO BLOCK COLOR: TAN METAL PARAPET/ CORNICE/
EXTERIOR LIGHTS
MANUFACTURER: DUNN-EDWARDS
COLOR: BLACK-TIE (DE 6357) C6) PAINT MANUFACTURER: DUNN-EDWARDS COLOR: GRAY PEARL (DEC 795) KEYPLAN