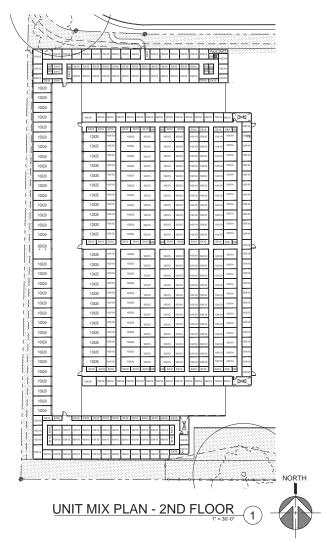

NUTWOOD SS PASO ROBLES, CA

PRELIMINARY SECOND LEVEL FLOOR PLAN

THIS DRAWING AND ITS CONTENTS ARE INSTRUMENTS OF SERVICE AND ARE THE COPYRIGHTED PROPERTY OF JORGAN ARCHITECTS, NO. THE USE IS EXPRESSLY INTENDED FOR THE PROJECT NOTED ABOVE AND MAY NOT SER REUSED OR REPRODUCED IN WINCLE OR IN PART WITHOUT THE WRITTEN PERMISSION OF JORGAN ARCHITECTS, INC. "COPYRIGHT PURPOSED IN YEAR DICE DIPT CHILL INCATION 2010 JORGAN ADDITITETS IN INC." JOB NUMBER: 21-1228 SCALE: 1"=30'-0" DATE: 03/22/2023 ARCHITECTS