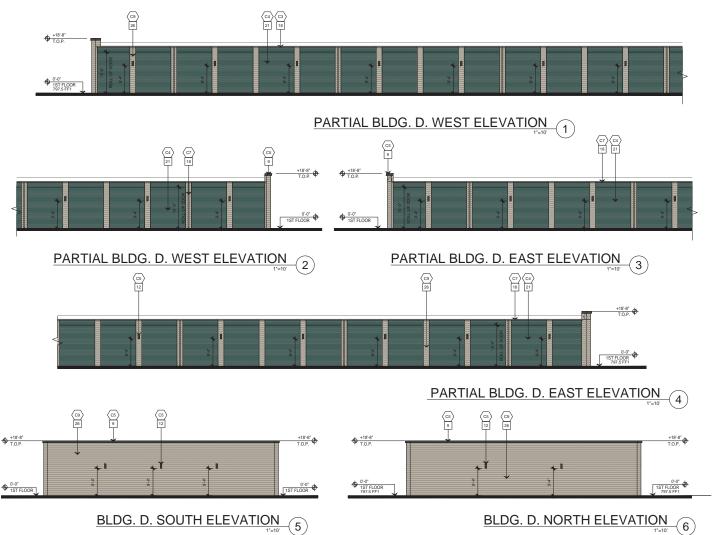

#### KEYPLAN

949.388.8090

JORDAN PRELIMINARY ELEVATION 131 CALLE IGLESIA, SUITE 100 SAN CLEMENTE, CA 92672 JOB NUMBER: 21-1228 SCALE: 1"=10" DATE: 03/22/2023 SCALE:

NUTWOOD SS PASO ROBLES, CA

BLDG. D. NORTH ELEVATION

NUTWOOD SS PASO ROBLES, CA

PRELIMINARY ELEVATION

JOB NUMBER: 21-1228 SCALE: 1"=10" A.9

131 CALLE IGLESIA, SUITE 100 SAN CLEMENTE, CA 92672 949.388.8090