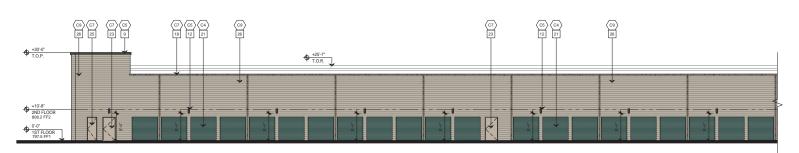

JORDAN ARCHITECTS 131 CALLE IGLESIA, SUITE 100 SAN CLEMENTE, CA 92672 949.388.8090

1 PRE-FINISHED METAL CORNICE. 15 PRE-FINISHED METAL ACCENT. 2 WINE AND SELF-STORAGE SIGNAGE BY OTHERS. SEE DETAILS 9,10/A.12 16 FLOOR LINE BELOW GRADE. 3 METAL ACCENT AND PARAPET AT OFFICE. 17 STORAGE EGRESS AT SECOND FLOOR EXIT ONLY. 18 PREFINISHED GUTTER AND DOWNSPOUT SYSTEM. 4 BRISE-SOLEIL FACADE. 19 TRASH ENCLOSURE. SEE DETAILS 5,6,7,8/A.12 20 FIRE RISER ROOM. 21 EXTERIOR ROLL-UP DOORS 22 MECHANICAL UNITS. 23 STORAGE ACCESS. 25 STAIR EGRESS. 26 PRECISION C.M.U. BLOCK MASONRY BY ORCO BLOCK. 27 SPLIT FACED C.M.U. BLOCK MASONRY BY ORCO BLOCK. 12 EXTERIOR LIGHT FIXTURE SEE LIGHTING PLAN. 13 STUCCO CONTROL JOINT 14 STACKED FIELD STONE MASONRY VENEER. **COLOR MATERIAL** C7 PAINT MANUFACTURER: DUNN-EDWARDS COLOR: FLINTSTONE (DE 6221) BRISE-SOLEIL FACADE
MANUFACTURER: FIBERDECK
WEO BRISE-SOLEIL WOOD PANELING
MANUFACTURER: EL DORADO STONE
VINTAGE RANCH
COLOR: PARCHWOOD PRECISION C.M.U. BLOCK MASONRY MANUFACTURER: ORCO BLOCK COLOR: TAN ©10 SPLIT-FACED C.M.U. BLOCK MASONR' MANUFACTURER: ORCO BLOCK COLOR: TAN METAL PARAPET/ CORNICE/
EXTERIOR LIGHTS
MANUFACTURER: DUNN-EDWARDS
COLOR: BLACK-TIE (DE 6357) C6) PAINT MANUFACTURER: DUNN-EDWARDS COLOR: GRAY PEARL (DEC 795) KEYPLAN

**KEY NOTES** 

BLDG. B. NORTH ELEVATION

PRELIMINARY ELEVATION

THIS DRAWING AND ITS CONTENTS ARE INSTRUMENTS OF SERVICE AND ARE THE COPYRIGHTED PROPERTY OF JOBGAL ARCHITECTS, INC. THE USE IS EXPRESSLY INTENDED FOR TH PROJECT NOTICE ABOVE AND MAY NOT SE REUSED OR REPRODUCED IN WHICLE OR IN PART WITHOUT THE WRITTEN PERMISSION OF JOSEAN ARCHITECTS, INC. "COPYRIGHT" VERD OR EITED THIS LOCATION OF INFORMAT POPUMETERS OF IN- JOB NUMBER: 21-1228 SCALE: 1"=10' DATE: 03/22/2023 JORDAN
ARCHITECTS
131 CALLE IGLESIA, SUITE 100
SAN CLEMENTE, CA 92672
949.388.8090