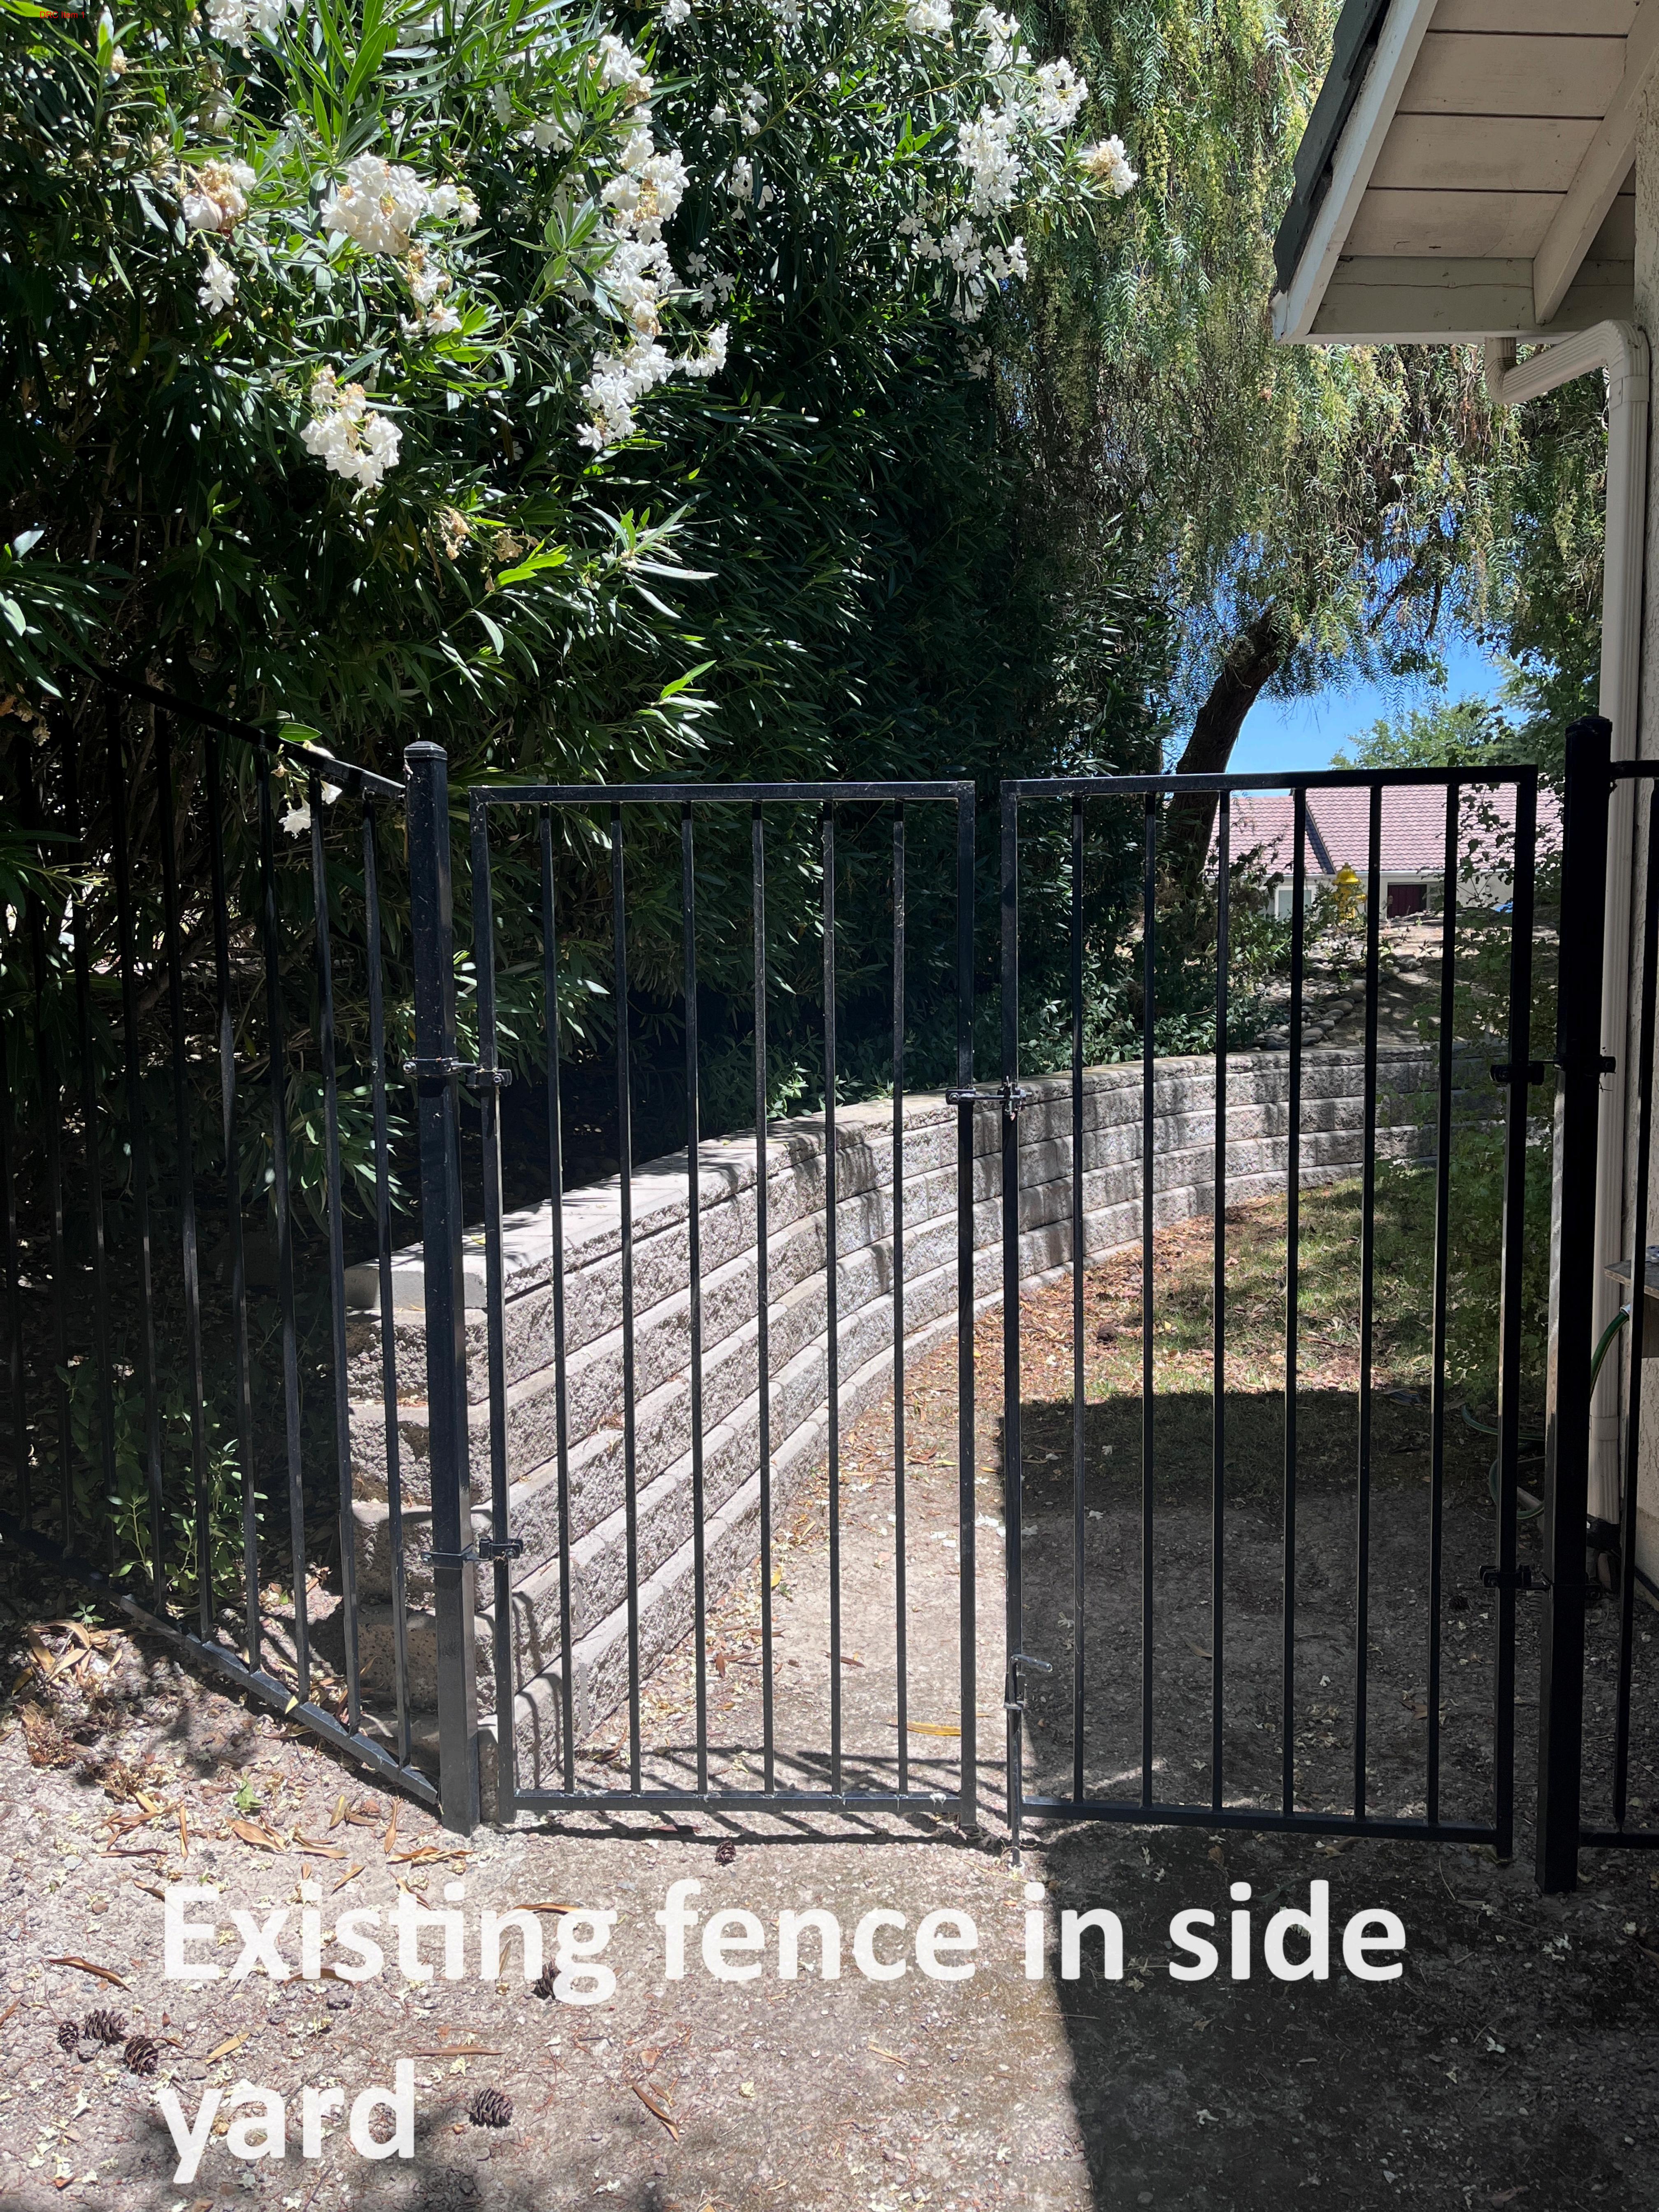

Our property is 1 acre and the front property line is approximately 150'. The reason for the fence is primarily security and we felt that a 4' fence would be more secure. Additionally, due to the width of the property a 4' fence would be a better scale for that width. The fence will go along the front property line to the north and then turn to the west and connect to an existing wrought iron fence and gate.

The materials would be metal wrought iron and would be see through.

It will be installed by a licensed contractor.