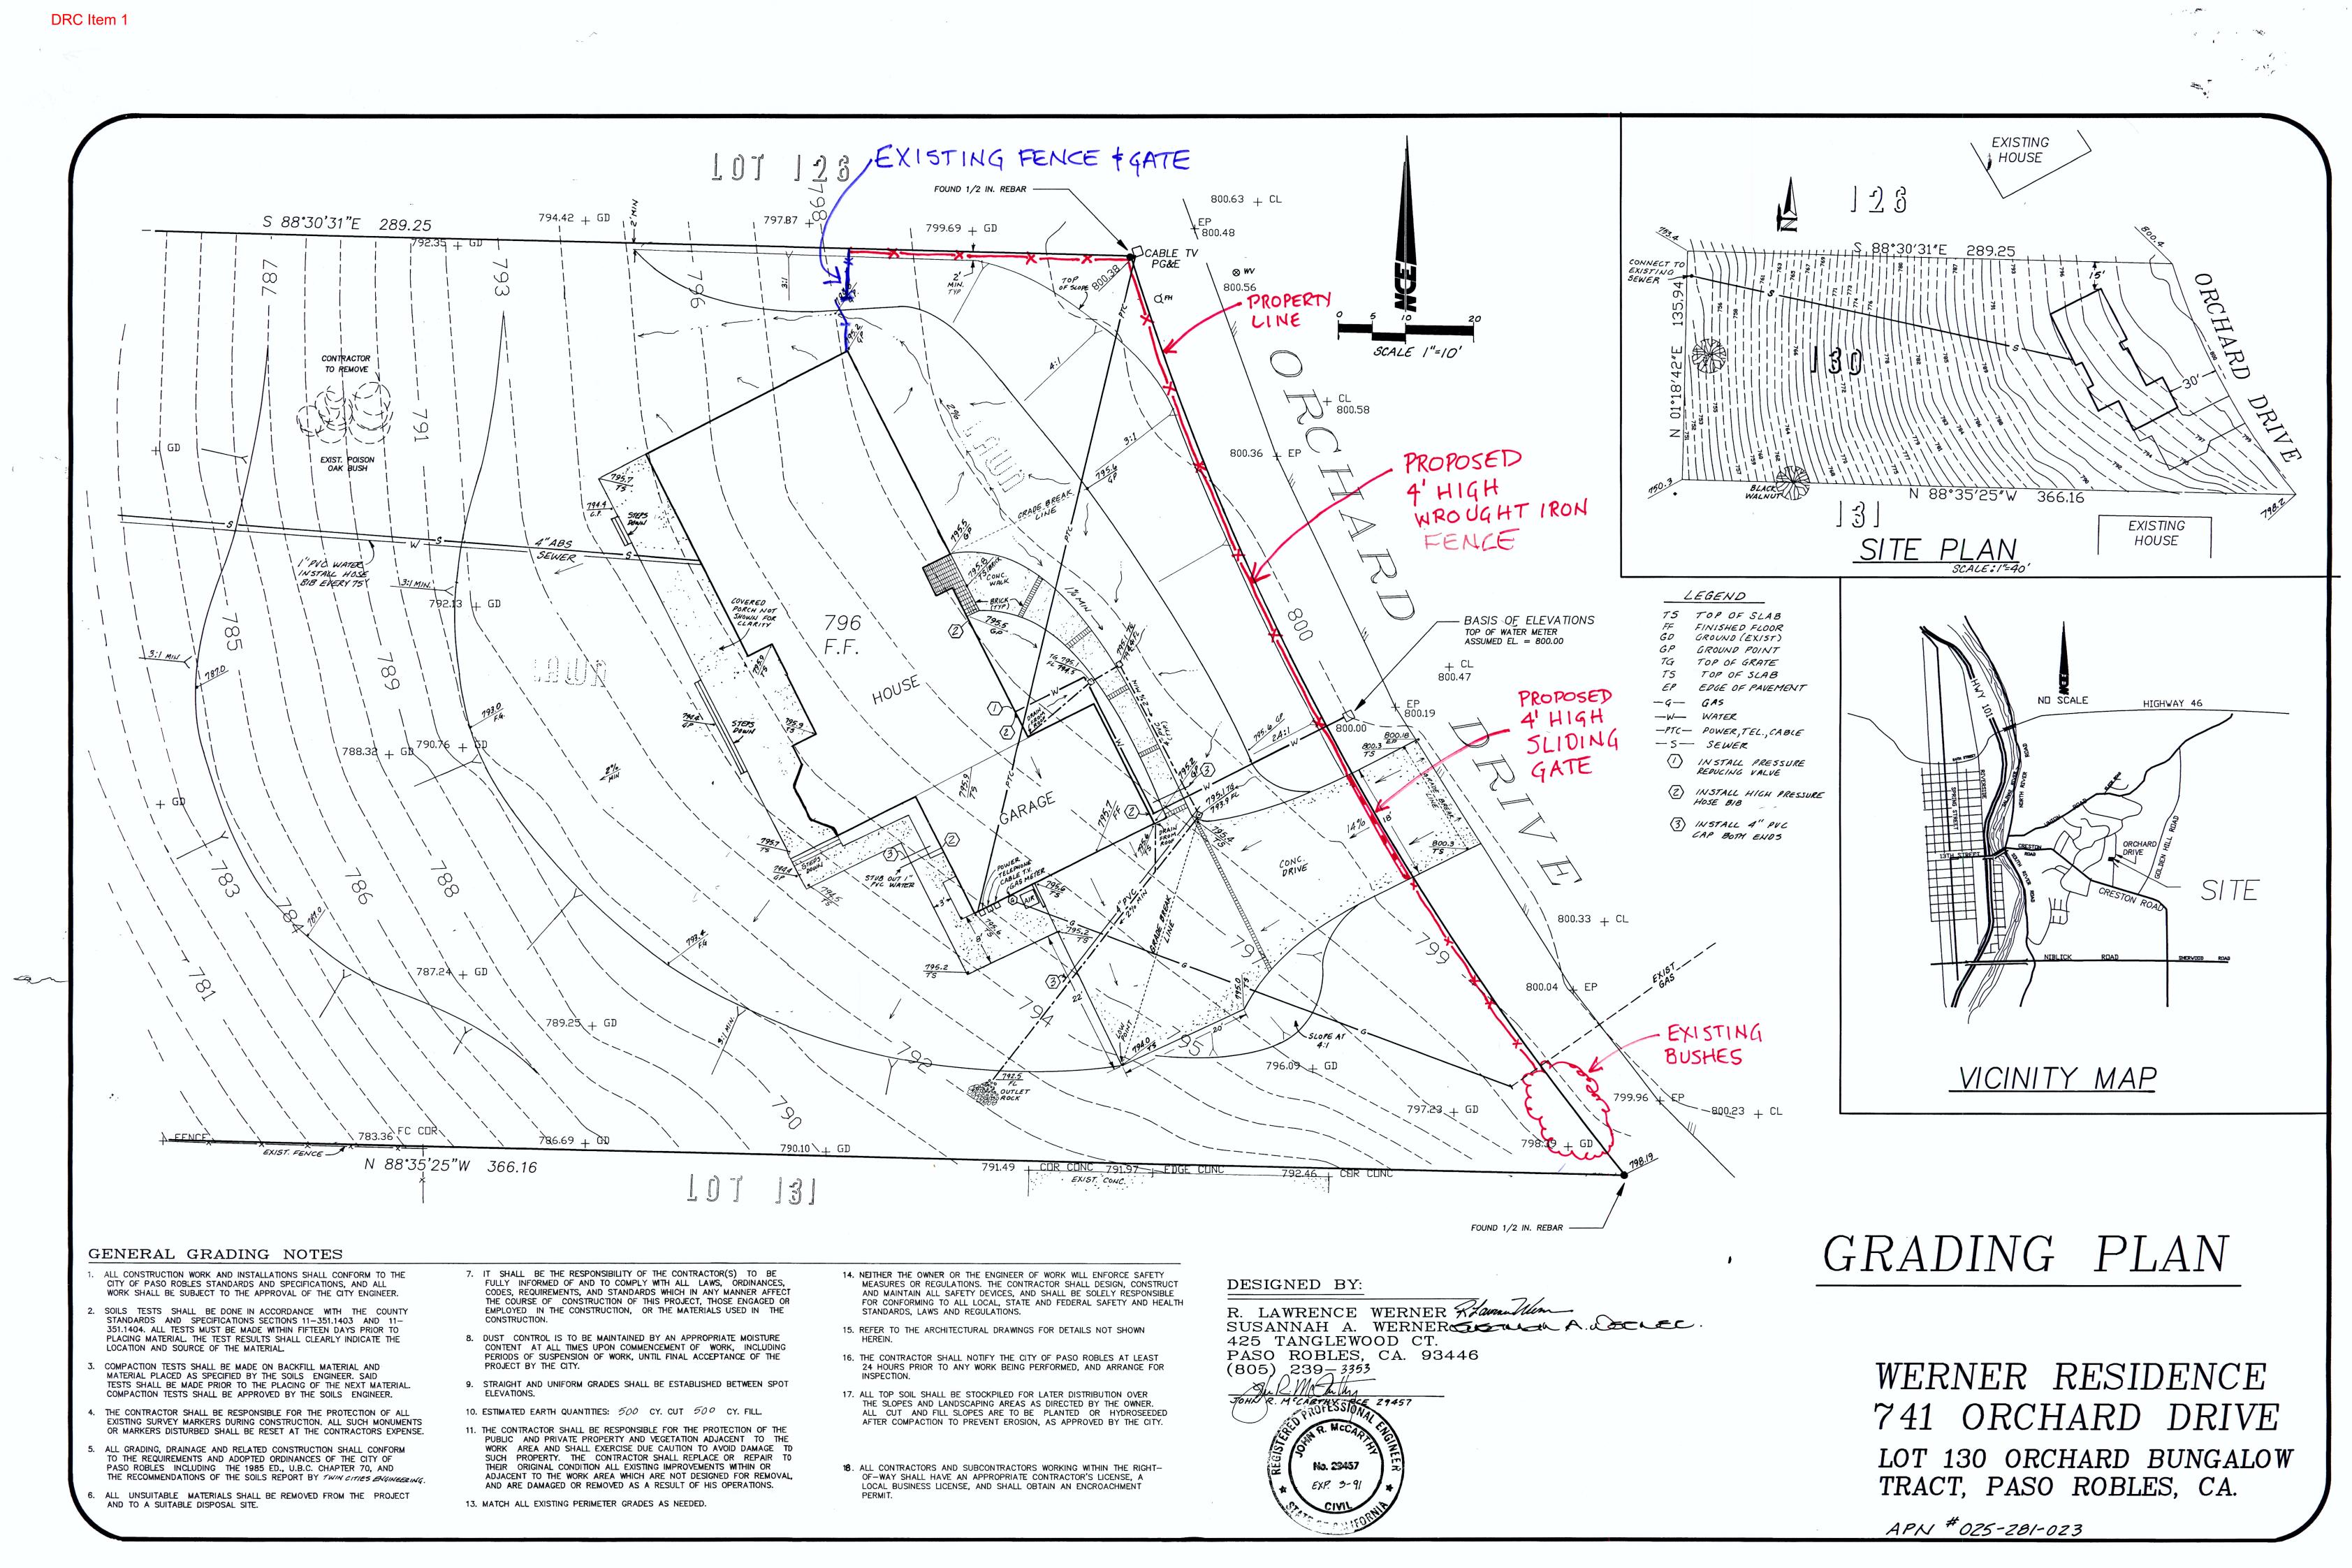

Werner fence height modification 741 Orchard Dr, Paso Robles 93446 APN 025-281-023

We would like to install a fence on our front property line with a sliding gate on the driveway. The standard fence height is 3' and a 4' fence is allowed with DRC approval. We are seeking that approval.

Our property is 1 acre and the front property line is approximately 150'. The reason for the fence is primarily security and we felt that a 4' fence would be more secure. Additionally, due to the width of the property a 4' fence would be a better scale for that width. The fence will go along the front property line to the north and then turn to the west and connect to an existing wrought iron fence and gate.

The materials would be metal wrought iron and would be see through.

It will be installed by a licensed contractor.