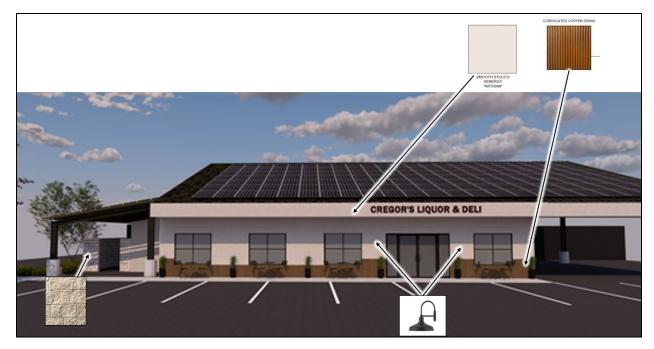

## 3. Item 3

File #: P24-0043 / SPR24-03 Requested Action: DRC Final Action Application: Commercial addition to Cregors Location: 611 Spring Street Applicant: Preston Jones on behalf of Feras

D. ADJOURNMENT