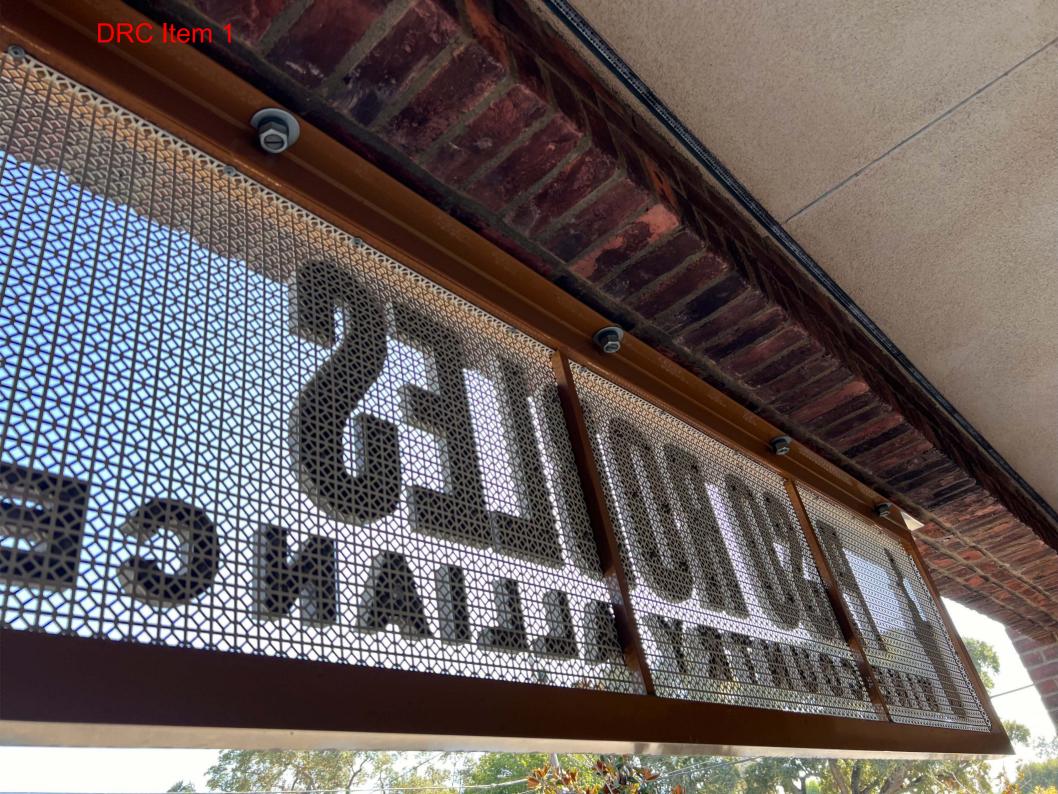

- A. CALL TO ORDER
- B. ROLL CALL
- C. DISCUSSION ITEMS
  - 1. Item 1

File #: P25-0002 / SGN25-02 Requested Action: DRC Final Action Application: Request for a new hanging sign for Paso Robles Wine Country Alliance Location: 1314 Spring Street Applicant: Joel Peterson, PRWCA / Southpaw Signs

## DRC Item 1

SOUTHPAW SIGN CO

Southpaw Sign Company. Inc. 1820 Railroad Street Oceano. CA 93445 805.4745700 southpawsigns.com Customer: Jenna Hidinger Project: Paso Robles Templeton Chamber of Commerce Visitors Center This artwork is property of Southpaw Sign Company and may not Be reproduced without written permission from Southpaw Sign Company. A 50% deposit is required to start all work balance due upon completion. The prices specifications and conditions as described are satisfactory and are hereby accepted Southpaw Sign Company is authorized to do the work as specified. Page\_m2wr 66 Date

Spring Street Building Elevation Wall Signage

Front Perspective Rendering

Front Perspective Rendering – close up