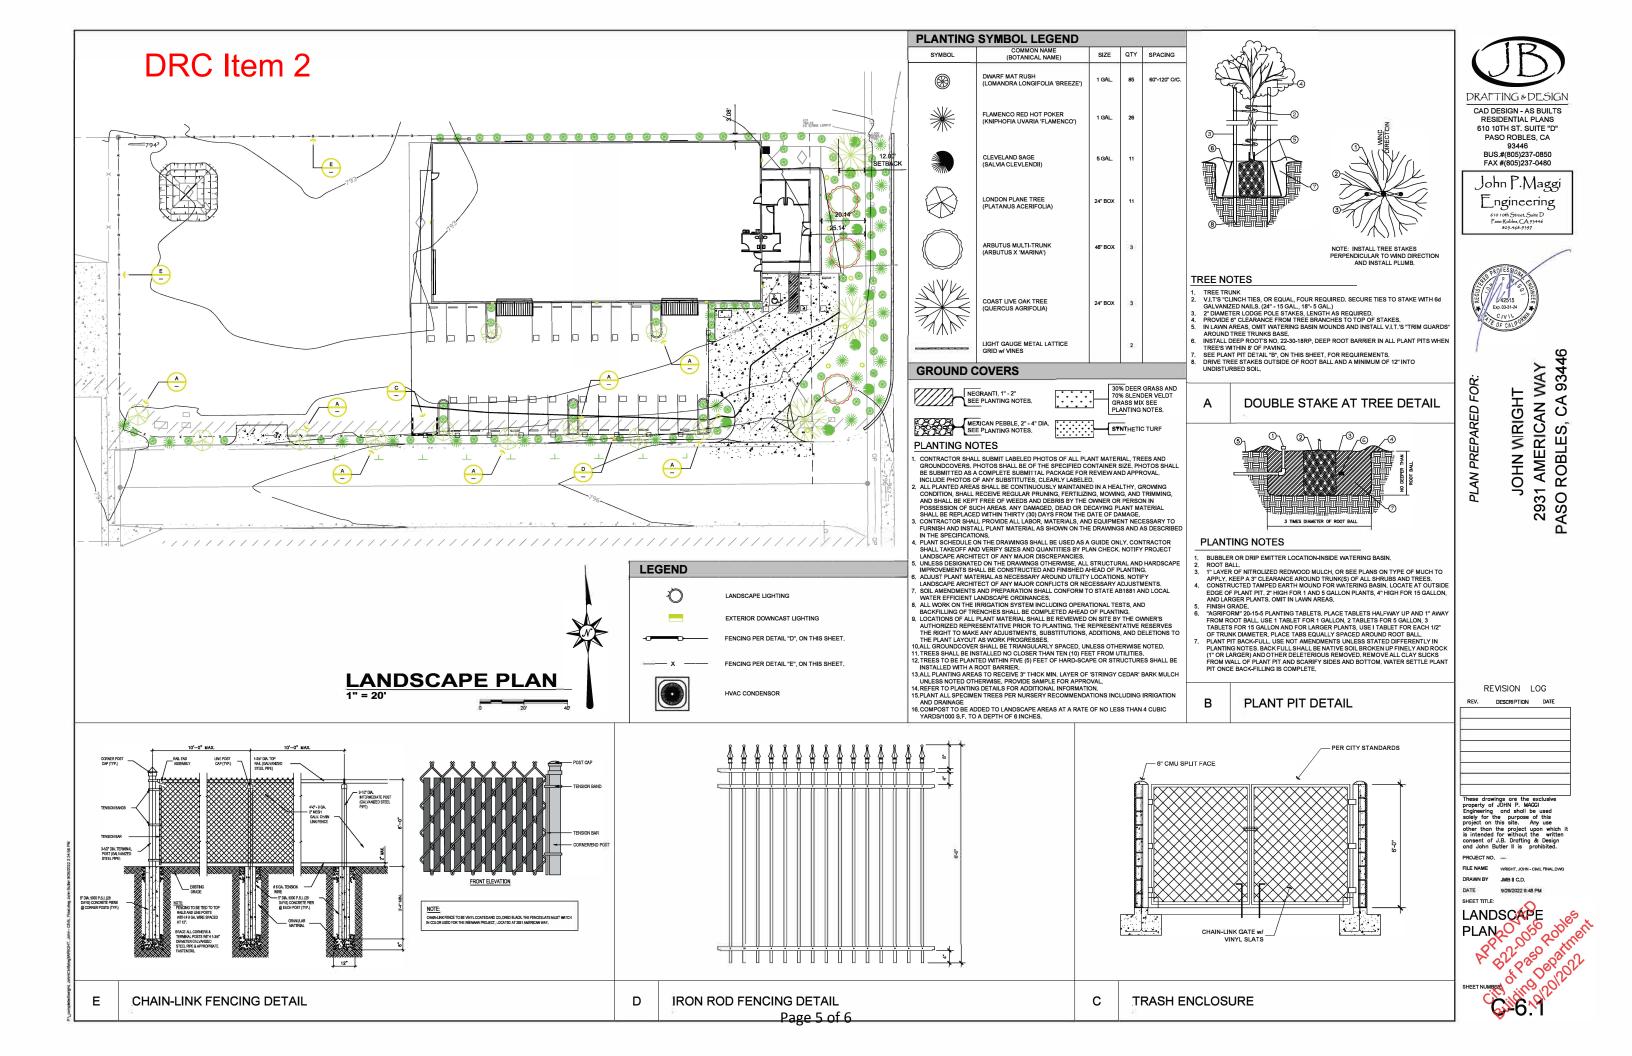

2. Item 2

File #: P20-0088 / PD 20-18 / B22-0056 Requested Action: DRC Final Action Application: Finding of substantial compliance for fence materials. Location: 2931 American Way Applicant: John Wright, JWC Welding