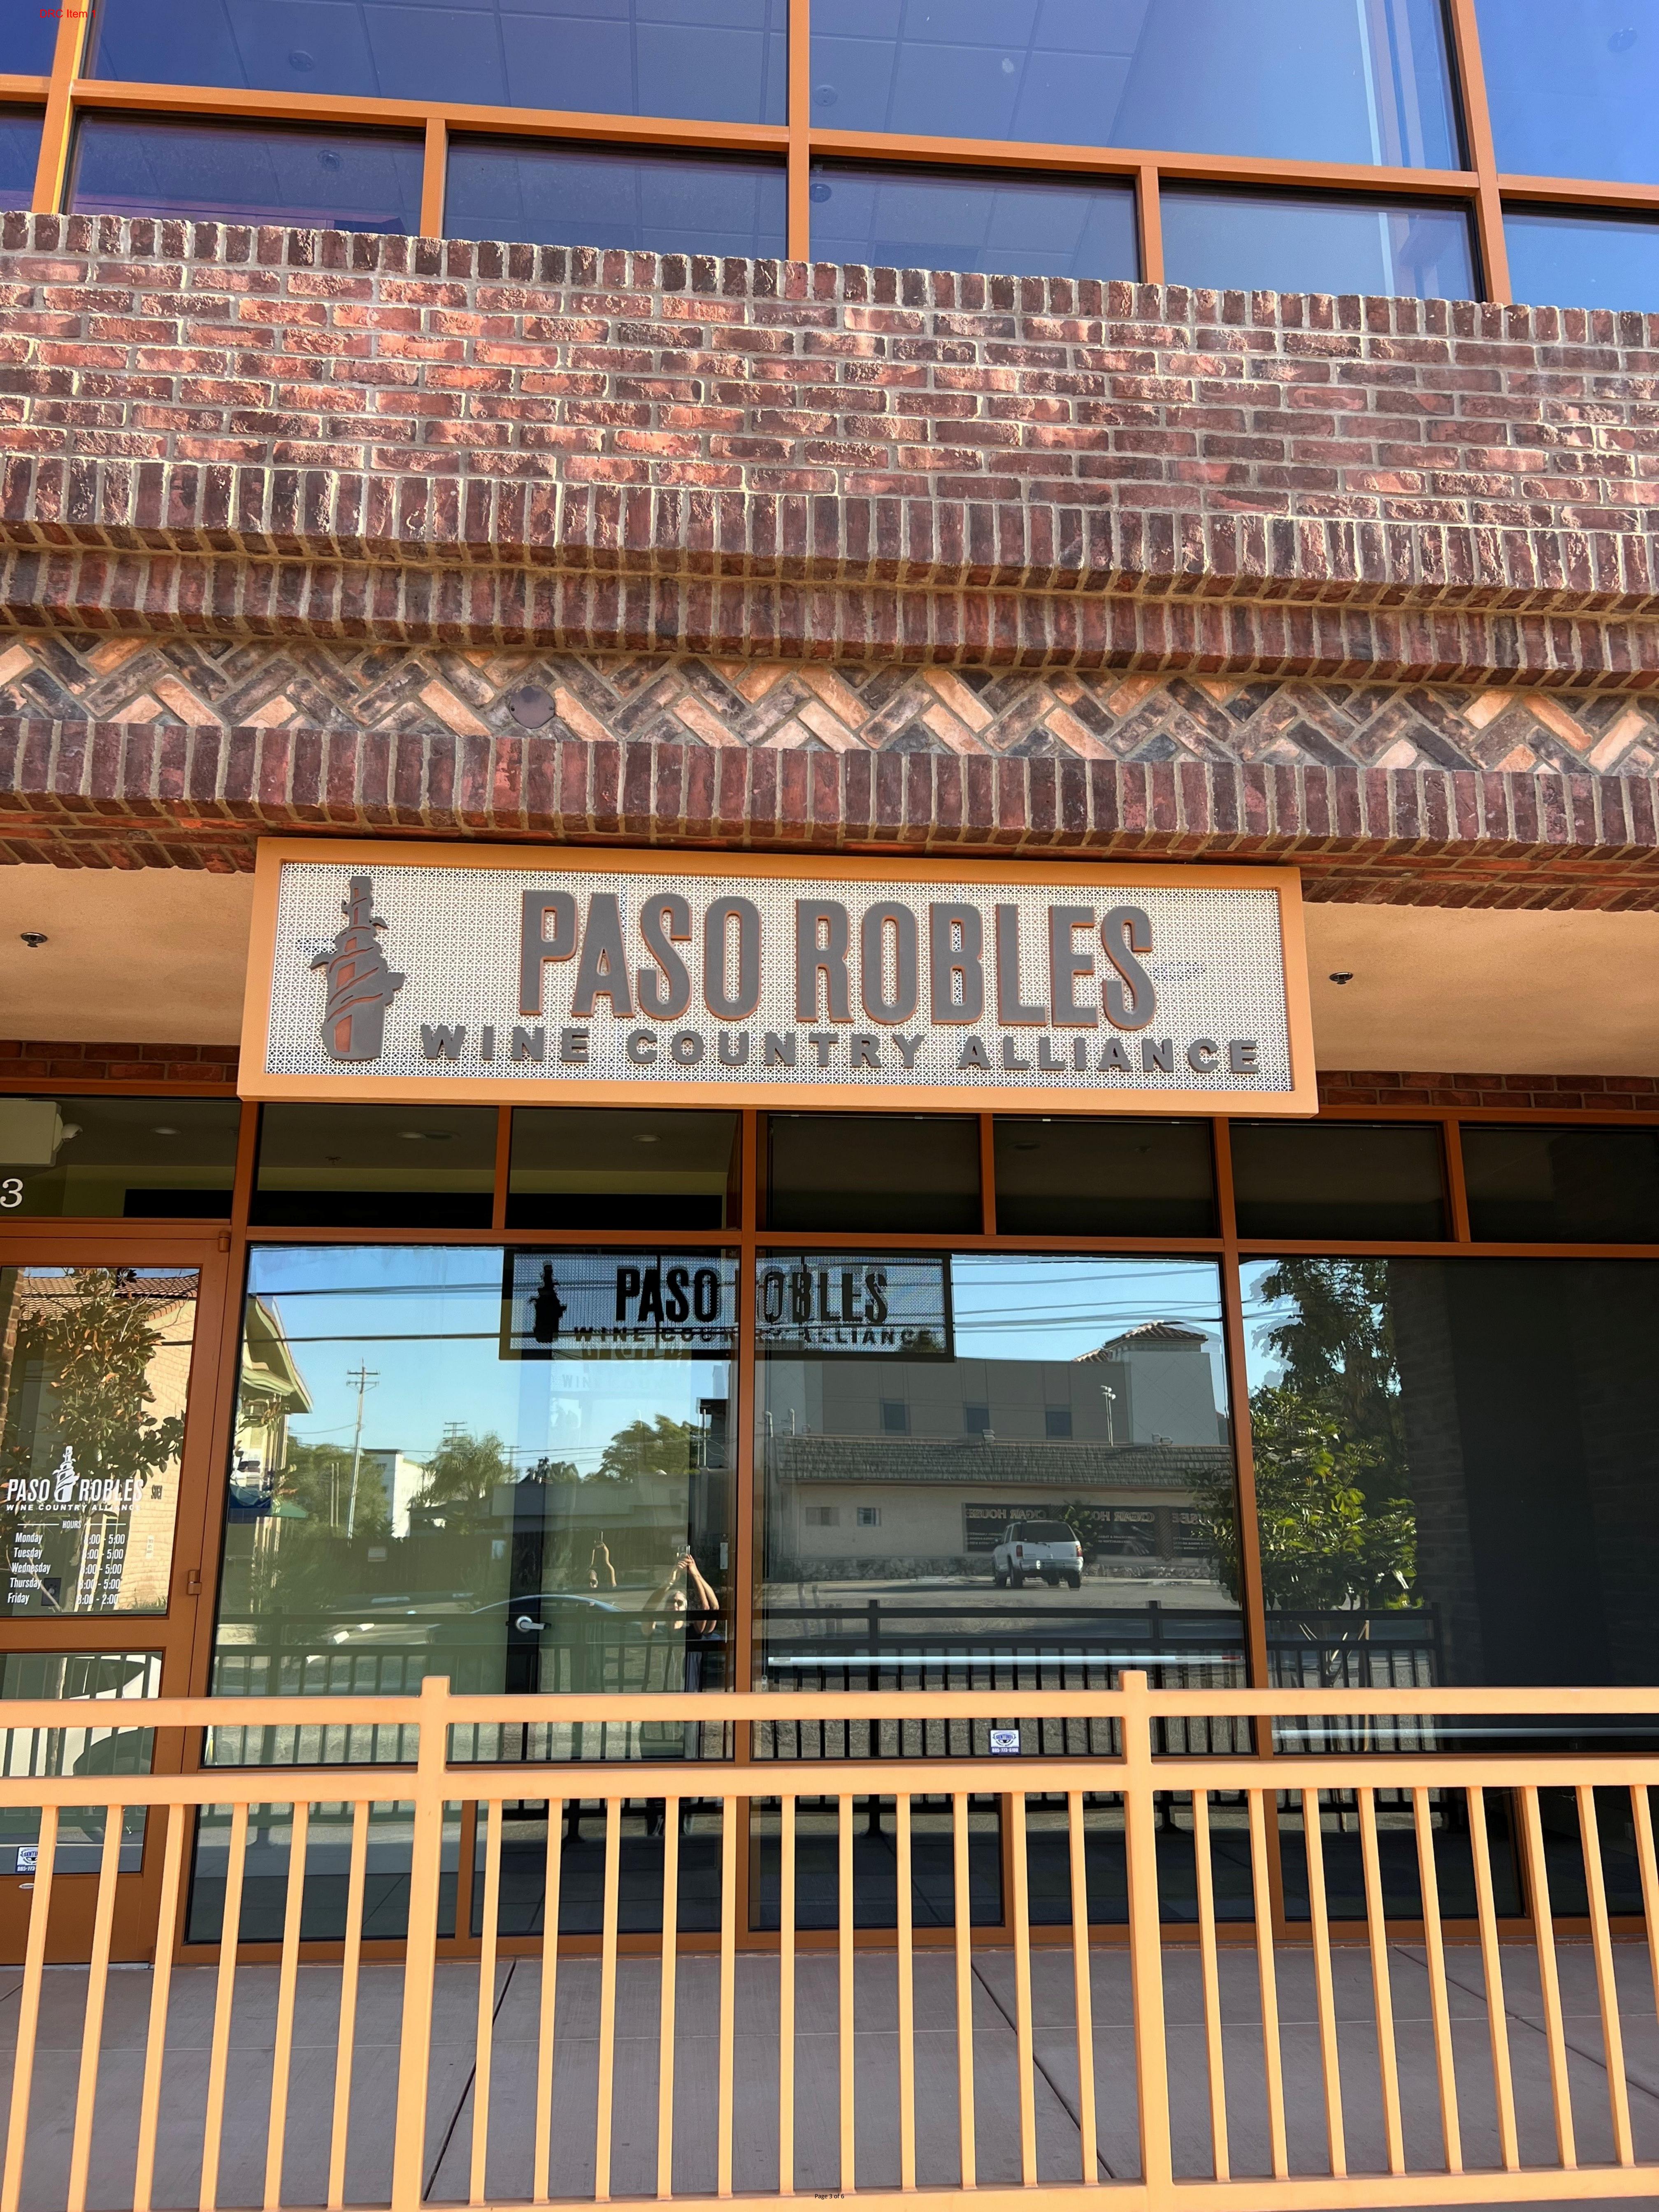

- A. CALL TO ORDER
- B. ROLL CALL
- C. DISCUSSION ITEMS
  - 1. Item 1

File #: P25-0002 / SGN25-02 Requested Action: DRC Final Action Application: Request for a new hanging sign for Paso Robles Wine Country Alliance Location: 1314 Spring Street Applicant: Joel Peterson, PRWCA / Southpaw Signs

## DRC Item 1

SOUTHPAW SIGN CO

Southpaw Sign Company. Inc. 1820 Railroad Street Oceano. CA 93445 805.4745700 southpawsigns.com Customer: Jenna Hidinger Project: Paso Robles Templeton Chamber of Commerce Visitors Center This artwork is property of Southpaw Sign Company and may not Be reproduced without written permission from Southpaw Sign Company. A 50% deposit is required to start all work balance due upon completion. The prices specifications and conditions as described are satisfactory and are hereby accepted Southpaw Sign Company is authorized to do the work as specified. Page\_m2wr 66 Date

Spring Street Building Elevation Wall Signage

Front Perspective Rendering

Front Perspective Rendering – close up