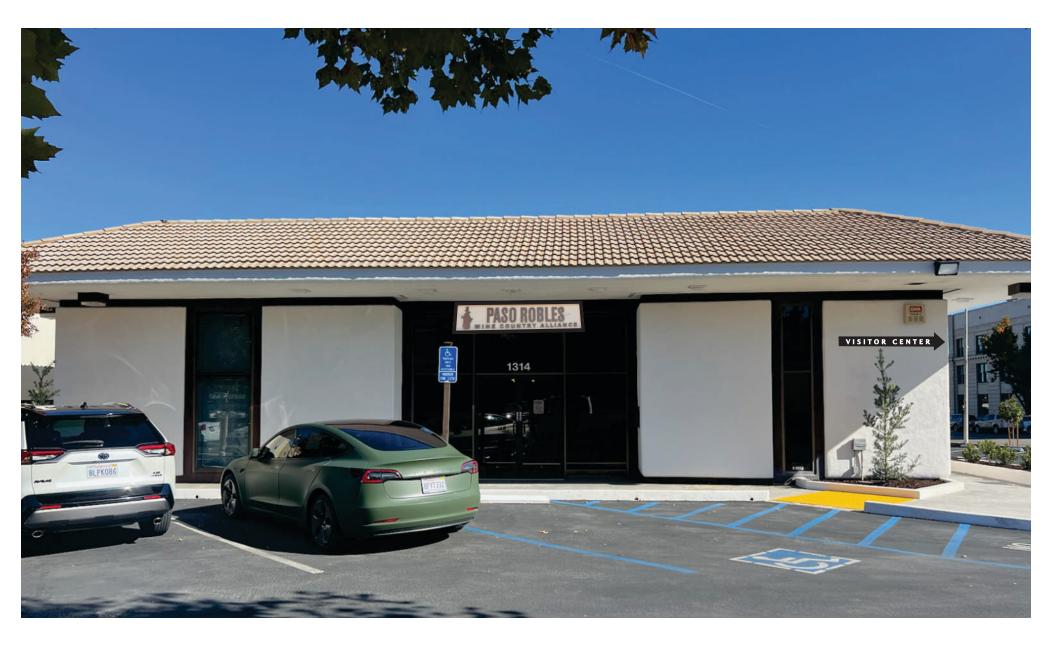

- A. CALL TO ORDER
- B. ROLL CALL
- C. DISCUSSION ITEMS
  - 1. Item 1

File #: P25-0002 / SGN25-02 Requested Action: DRC Final Action Application: Request for a new hanging sign for Paso Robles Wine Country Alliance Location: 1314 Spring Street Applicant: Joel Peterson, PRWCA / Southpaw Signs

## DRC Item 1

SOUTHPAW SIGN CO

Southpaw Sign Company. Inc. 1820 Railroad Street Oceano. CA 93445 805.4745700 southpawsigns.com Customer: Jenna Hidinger Project: Paso Robles Templeton Chamber of Commerce Visitors Center This artwork is property of Southpaw Sign Company and may not Be reproduced without written permission from Southpaw Sign Company. A 50% deposit is required to start all work balance due upon completion. The prices specifications and conditions as described are satisfactory and are hereby accepted Southpaw Sign Company is authorized to do the work as specified. Page\_m2wr 66 Date

Spring Street Building Elevation Wall Signage

Front Perspective Rendering

Front Perspective Rendering – close up